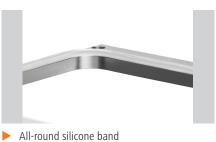

#### All Tourid Sillcone barr

### Features

Model:
Designed for:

• Designed for:

Properties:Material:

Important information:

• Size: • Weight: Undivided

Menu trays 23180-1

All-round silicone band