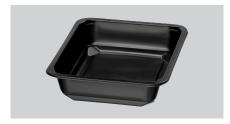

### Menu tray 23180-1 • Colour: Black • Model: Undivided • Designed for: Hot and cold food • Suitable for use in microwaves: • Order quantity unit: 50 units • Properties: Taste-neutral • Important information: Code-No. 300804 GTIN 4015613767840