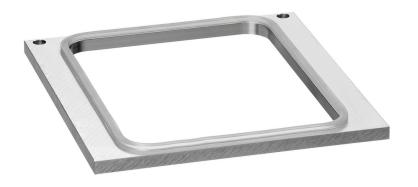

#### Description

The perfect seam every time: The sealing frame is perfectly tailored to the undivided 23180-1 meal tray, guaranteeing a perfect seal.

### Features

Model:
Designed for:

• Designed for:

Properties:Material:

Important information:

• Size: • Weight: Undivided

Menu trays 23180-1

All-round silicone band

Aluminium

W 233 x D 220 x H 15 mm

0.46 kg