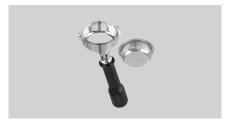

## **Portafilter Coffeeline 2100**

- Designed for:
  - ✓ Portafilter coffee machines Coffeeline B

- ▶ Bottomless
- Including: 1 filter

Description

Simply bottomless! – This high-quality bottomless portafilter is designed for Bartscher Coffeeline portafilter coffee machines. In comparison with portafilters with a cup outlet, this portafilter offers improved control of tamping and coffee extraction, more space for tall cups, and easier cleaning.

## Features

21 g Plastic • Approx. content of ground coffee: · Material:

Brass Chrome-plated

• Important information:

· Including: • Model: • Size: • Weight:

1 sieve Bottomless

W 70 x D 220 x H 45 mm

0.43 kg