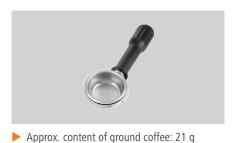

## Features

21 g Plastic • Approx. content of ground coffee: · Material:

Brass Chrome-plated

• Important information:

· Including: • Model: • Size: • Weight:

1 sieve Bottomless

W 70 x D 220 x H 45 mm

0.43 kg