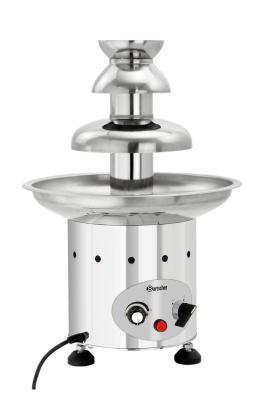

## Chocolate fountain SB 325-1

Storage capacity: 2.5 kg

- Temperature control: Stepless
- Temperature and motor can be switched separately
- Cascade detachable, dishwasher-suitable

## Description

The highlight of any event – enjoy fresh fruit with creamy melted chocolate. This vibrant dessert really draws in the guests.

8.3 kg

0,325 kW | 230 V | 50/60 Hz 68 °C Toggle Stepless 2,5 kg Yes Cascade detachable, dishwasher-suitable Temperature and motor can be switched separately Stainless steel -In operation W 330 x D 330 x H 480 mm