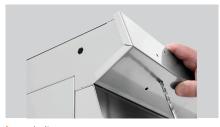

## Kitchen rail 700-800

- Designed for:
  ✓ Series 700 appliances, appliance width: 800 mm
- Max. load-bearing capacity: 15 kg

Depth of surface: 75 mm

- Including:
  1 drilling template
  - Fixation material

## Features

- Material:
- Load-bearing capacity max.:
- Depth of surface:
- Including:
- Important information:
- Size:
- Weight:

Stainless steel 15 kg 75 mm Attachment material 1 drilling template Building kit W 800 x D 200 x H 80 mm 4.94 kg