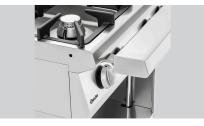

## Description

Fitting appliances in the 700 series with a kitchen rail gives them a stylish accessory as well as optimising safety and functionality. The placement of the rail further away from the appliance effectively reduces the risk of burns from high-temperature zones. In addition, the robust design allows for the convenient storage of pots, pans and plates while they're waiting to be used.