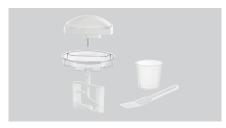

- Easy to clean
- ✓ Stirrer, scoop and measuring beaker are dishwasher-safe

- ► Removable ice-cream container
  - ✓ Material: Stainless steel
  - ✓ Volume: Approx. 1.5 litres
  - ✓ Dishwasher-safe

▶ With chiller function for up to one hour

## Ice-cream maker 1500

• Properties ice tray:

• Including:

• Size:

• Weight:

Material: Stainless steel Can be removed 1 ice portioning spoon 1 measuring beaker W 380 x D 270 x H 245 mm

8.9 kg