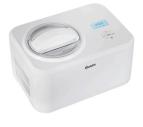

### Ice-cream maker 1500

### Description

Self-created ice cream variations and frozen yoghurt - with the ice-cream maker 1500 every type will be a success. Thanks to the "Keep Cool" function, you won't slip up, even when things get busy.

- Easy to clean
- ✓ Stirrer, scoop and measuring beaker are dishwasher-safe

- ► Removable ice-cream container
  - ✓ Material: Stainless steel
  - ✓ Volume: Approx. 1.5 litres
  - ✓ Dishwasher-safe

▶ With chiller function for up to one hour

#### **Features**

• Material: Plastic

Important information:
 -

• Power load: 0,12 kW | 230 V | 50 Hz

• Control unit: Electronic Knob

Content: 1,5 litre(s)
 Cooling: Compressor
 Coolant: R600a / 0,023 kg

Digital display:
ON/OFF switch:
Colour:
Designed for:
Yes
White
Frozen yogu