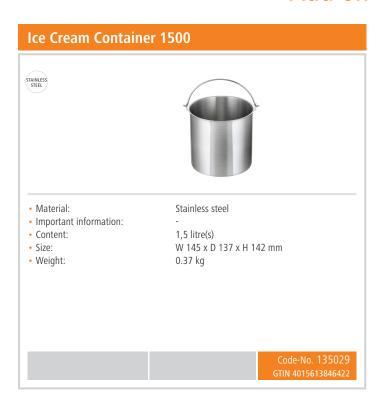

- Easy to clean
- ✓ Stirrer, scoop and measuring beaker are dishwasher-safe

- ► Removable ice-cream container
  - ✓ Material: Stainless steel
  - ✓ Volume: Approx. 1.5 litres
  - ✓ Dishwasher-safe

▶ With chiller function for up to one hour

## Ice-cream maker 1500

• Properties ice tray:

• Including:

• Size:

• Weight:

Material: Stainless steel Can be removed 1 ice portioning spoon 1 measuring beaker W 380 x D 270 x H 245 mm

8.9 kg