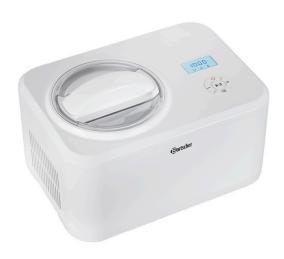

### Ice-cream maker 1500

### Description

Self-created ice cream variations and frozen yoghurt - with the ice-cream maker 1500 every type will be a success. Thanks to the "Keep Cool" function, you won't slip up, even when things get busy.

#### **Features**

• Material: Plastic

Important information:
 -

• Power load: 0,12 kW | 230 V | 50 Hz

• Control unit: Electronic Knob

Content: 1,5 litre(s)
 Cooling: Compressor
 Coolant: R600a / 0,023 kg

Digital display:
ON/OFF switch:
Colour:
Designed for:
Yes
White
Frozen yogu