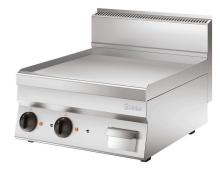

### Griddle plate 650 600E-G

- Griddle for the professional kitchen
  - ✓ Operation: Electric
- Frying surface
  - ✓ Material: Stainless steel
  - ✓ Design: Smooth
  - ✓ Dimensions: W 590 x D 515 mm
- The inclined frying surface supports the collection of grease
- Splash guard
- Grease tray
- Safety thermostat
- Including:
   1 cleaning scraper

#### Features

| Material:                                    | CNS 18/10                 |
|----------------------------------------------|---------------------------|
| • Type:                                      | Table-top unit            |
| Important information:                       | -                         |
| Operating mode:                              | Electro                   |
| Material roasting surface:                   | Stainless steel           |
| <ul> <li>Roasting surface design:</li> </ul> | Smooth, tilted            |
| Size heating surpface:                       | W 590 x D 515 mm          |
| Number of heating zones:                     | 2                         |
| Temperature range:                           | 50 °C to 300 °C           |
| Safety thermostat:                           | Yes                       |
| Series:                                      | 650                       |
| <ul> <li>Height-adjustable feet:</li> </ul>  | No                        |
| Properties:                                  | Splash protection         |
|                                              | Grease collection tank    |
| Including:                                   | 1 cleaning scraper        |
| Power load:                                  | 7,8 kW   400 V   50/60 Hz |
| <ul> <li>Equipment connection:</li> </ul>    | 3 NAC                     |
|                                              |                           |

# Griddle plate 650 600E-G

- Control lamp:
- Heating zones can be controlled separately:
- Size:
- Weight:

Heat up Yes W 600 x D 650 x H 295 mm 50.2 kg