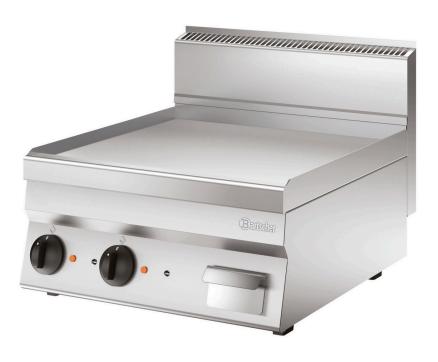

### Griddle plate 650 600E-G

- Griddle for the professional kitchen
  - ✓ Operation: Electric
- Frying surface
  - ✓ Material: Stainless steel
  - ✓ Design: Smooth
  - ✓ Dimensions: W 590 x D 515 mm
- The inclined frying surface supports the collection of grease
- Splash guard
- Grease tray
- Safety thermostat
- Including:
   1 cleaning scraper

#### Features

| Material:                                    | CNS 18/10                 |
|----------------------------------------------|---------------------------|
| • Type:                                      | Table-top unit            |
| Important information:                       | -                         |
| Operating mode:                              | Electro                   |
| Material roasting surface:                   | Stainless steel           |
| <ul> <li>Roasting surface design:</li> </ul> | Smooth, tilted            |
| Size heating surpface:                       | W 590 x D 515 mm          |
| Number of heating zones:                     | 2                         |
| Temperature range:                           | 50 °C to 300 °C           |
| Safety thermostat:                           | Yes                       |
| Series:                                      | 650                       |
| <ul> <li>Height-adjustable feet:</li> </ul>  | No                        |
| Properties:                                  | Splash protection         |
|                                              | Grease collection tank    |
| Including:                                   | 1 cleaning scraper        |
| Power load:                                  | 7,8 kW   400 V   50/60 Hz |
| <ul> <li>Equipment connection:</li> </ul>    | 3 NAC                     |
|                                              |                           |

# Griddle plate 650 600E-G

- Control lamp:
- Heating zones can be controlled separately:
- Size:
- Weight:

Heat up Yes W 600 x D 650 x H 295 mm 50.2 kg