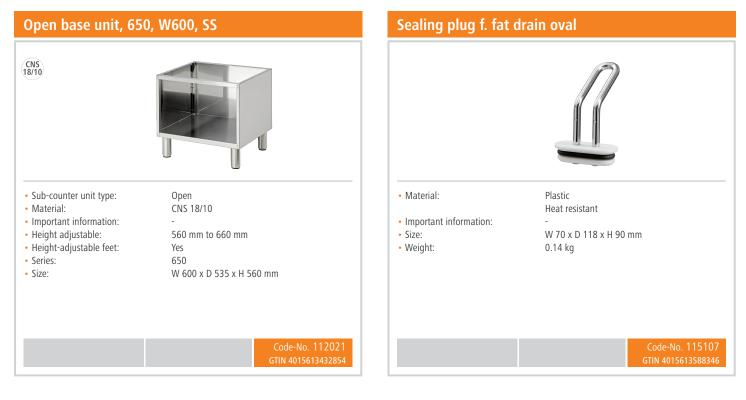

#### Features

| Material:                                    | CNS 18/10                 |
|----------------------------------------------|---------------------------|
| • Type:                                      | Table-top unit            |
| Important information:                       | -                         |
| Operating mode:                              | Electro                   |
| Material roasting surface:                   | Stainless steel           |
| <ul> <li>Roasting surface design:</li> </ul> | Smooth, tilted            |
| Size heating surpface:                       | W 590 x D 515 mm          |
| Number of heating zones:                     | 2                         |
| Temperature range:                           | 50 °C to 300 °C           |
| Safety thermostat:                           | Yes                       |
| Series:                                      | 650                       |
| <ul> <li>Height-adjustable feet:</li> </ul>  | No                        |
| Properties:                                  | Splash protection         |
|                                              | Grease collection tank    |
| Including:                                   | 1 cleaning scraper        |
| Power load:                                  | 7,8 kW   400 V   50/60 Hz |
| <ul> <li>Equipment connection:</li> </ul>    | 3 NAC                     |
|                                              |                           |