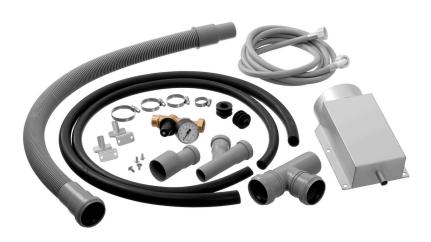

## Installation kit LBO10

• Set comprises: Condensate collection box

Condensate hoses Installation materials Water drainage hoses Water supply pressure gauge
Water supply hoses
Vapour extractor
W 549 x D 439 x H 324 mm

• Size:

• Weight: 4.4 kg