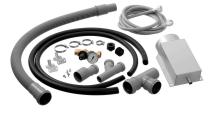

## Installation kit LBO10

• Set comprises: Condensate collection box

Condensate hoses Installation materials Water drainage hoses Water supply pressure gauge
Water supply hoses
Vapour extractor
W 549 x D 439 x H 324 mm

• Size:

• Weight: 4.4 kg