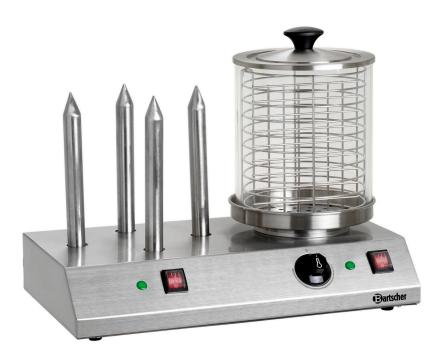

## Hot-dog machine, 4 toast sticks

- ► Glass cylinder diameter: 200 mm
- ► Glass cylinder height: 240 mm
- ▶ 4 toasting bars
- ► Temperature range: 40°C to 100°C
- Temperature control: progressive
- ▶ Water tank
  - ✓ Stainless steel
  - ✓ Volume: 1.25 litres

## Description

This hot dog appliance is the perfect way to make delicious hot dogs, as it combines a sausage warmer and toaster bars for hot dog buns. Hot dog sausages and hot dog buns are kept warm at the same time and can be made into a tasty hot dog as soon as they are ordered.

## **Features**

• Diameter glass cylinder: 200 mm Stainless steel · Material:

· Height glass cylinder: • Important information:

40 °C to 100 °C • Temperature range: • Temperature control: Stepless • With toasting bars: Yes • Safety thermostat: No

• Properties: Water tank: Stainless steel, capacity: 1,25 litres

· Control lamp: Heat up

• Power load: 0,96 kW | 230 V | 50/60 Hz · Number of toast bars:

W 500 x D 285 x H 390 mm • Size:

• Weight: 7.6 kg