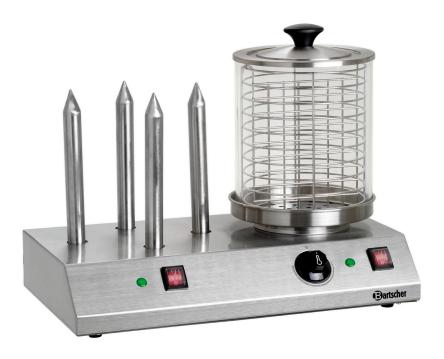

## Hot-dog machine, 4 toast sticks

- ► Glass cylinder diameter: 200 mm
- ► Glass cylinder height: 240 mm
- ▶ 4 toasting bars
- ► Temperature range: 40°C to 100°C
- Temperature control: progressive
- ▶ Water tank
  - ✓ Stainless steel
  - ✓ Volume: 1.25 litres

## Description

This hot dog appliance is the perfect way to make delicious hot dogs, as it combines a sausage warmer and toaster bars for hot dog buns. Hot dog sausages and hot dog buns are kept warm at the same time and can be made into a tasty hot dog as soon as they are ordered.

## **Features**

• Diameter glass cylinder: · Material:

· Height glass cylinder:

• Important information:

• Temperature range:

• Temperature control:

• With toasting bars:

• Safety thermostat:

• Properties:

· Control lamp:

• Power load:

· Number of toast bars: • Size:

• Weight:

200 mm Stainless steel 240 mm

40 °C to 100 °C Stepless Yes

No

Water tank: Stainless steel, capacity: 1,25 litres

Heat up

0,96 kW | 230 V | 50/60 Hz

W 500 x D 285 x H 390 mm

7.6 kg