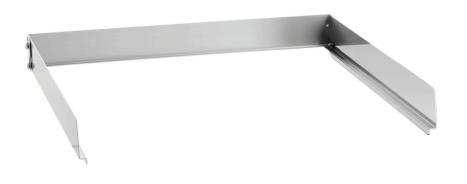

## Backsplash 980-1

- ► Easy-to-mount construction kit
- ► Easy cleaning thanks to simple disassembly

- Designed for:
  - ✓ Gas griddle plate, ribbed, OU

- Designed for:
  - ✓ Electric griddle plate, smooth, OBU

## Description

The 900 Master series has a high-quality, solid stainless steel design (CNS 18/10), making it the ideal choice for modern professional kitchens with high standards. The splash protection 980-1 is the perfect complement to the latest generation of griddle plates.

## Features

• Material:

• Important information:

• Storage grille:

Size:Weight:

Stainless steel

No

W 755 x D 715 x H 95 mm