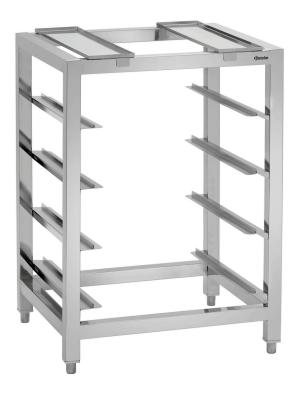

## Base frame AT90-120

 Designed for convection oven AT90 and AT120

4 drawers

🗸 430 x 330 mm

Crosswise drawer

## Description

The base frame for the convection ovens AT90 and AT120 is equipped with 4 drawers for the size 438 x 315 mm. Perfect for the storage of clean, prepared and used baking sheets.

## Features

| • Type of drawers:                          | Crosswise                |
|---------------------------------------------|--------------------------|
| <ul> <li>Number of drawers:</li> </ul>      | 4                        |
| <ul> <li>Height adjustable:</li> </ul>      | 843 mm to 863 mm         |
| Format drawers:                             | 438 x 315 mm             |
| <ul> <li>Height-adjustable feet:</li> </ul> | Yes                      |
| Base shelf:                                 | No                       |
| Colour:                                     | Silver                   |
| Material:                                   | Stainless steel          |
| <ul> <li>Important information:</li> </ul>  | -                        |
| • Size:                                     | W 535 x D 595 x H 855 mm |
| • Weight:                                   | 11.8 kg                  |
| -                                           | -                        |