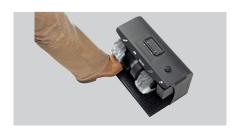

#### Description

Shiny shoes with no effort - foot operation at the press of a button