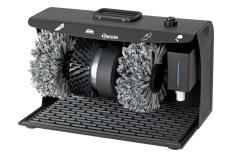

### Shoe polisher

▶ 2 polishing brushes for light and dark shoes

Carrying handle at top of unit

#### Description

Shiny shoes with no effort - foot operation at the press of a button

#### Features

• Power load: 0,12 kW | 230 V | 50 Hz

Control unit:
 Electronic
 Knob

Carrying handle: Yes
ON/OFF switch: Yes
With handle(s): Yes
Can be refilled: Yes

• Equipped with: 3 quiet rotation brushes

1 cleaning brush for coarse dirt

2 polishing brushes made of terylene (polyester) for light and dark

shoes

Shoe cream dispenser with ball valve for 100 ml fluid shoes cream

(unfilled)

• Properties: Dirt collection mat for easy cleaning

Maintenance-free motor

1 filling filter (for simple filling of the shoe cream dispenser)

Steel

Powder coated

▶ Continue on the next page

Including:Material:

# Shoe polisher

 Important information: Size: Weight: W 400 x D 240 x H 260 mm 6.4 kg