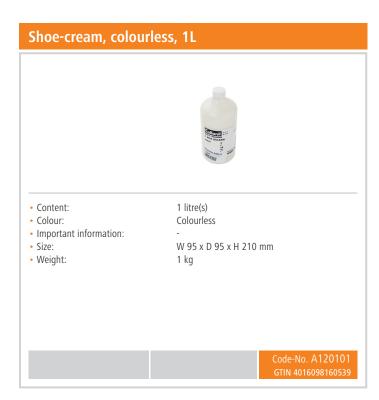

t - foot operation at the press of a button

#### Features

• Power load: 0,12 kW | 230 V | 50 Hz

Control unit:
 Electronic
 Knob

Carrying handle: Yes
ON/OFF switch: Yes
With handle(s): Yes
Can be refilled: Yes

• Equipped with: 3 quiet rotation brushes

1 cleaning brush for coarse dirt

2 polishing brushes made of terylene (polyester) for light and dark

shoes

Shoe cream dispenser with ball valve for 100 ml fluid shoes cream

(unfilled)

• Properties: Dirt collection mat for easy cleaning

Maintenance-free motor

1 filling filter (for simple filling of the shoe cream dispenser)

Steel

Powder coated

▶ Continue on the next page

Including:Material:







# Shoe polisher

 Important information: Size: Weight: W 400 x D 240 x H 260 mm 6.4 kg







## Shoe polisher **Add on Products**