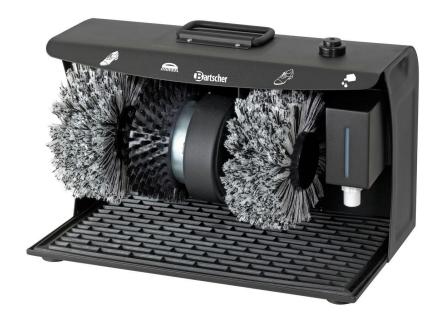

### Shoe polisher

▶ 2 polishing brushes for light and dark shoes

Carrying handle at top of unit

#### Features

• Power load: 0,12 kW | 230 V | 50 Hz

Control unit:
 Electronic
 Knob

Carrying handle: Yes
ON/OFF switch: Yes
With handle(s): Yes
Can be refilled: Yes

• Equipped with: 3 quiet rotation brushes

1 cleaning brush for coarse dirt

2 polishing brushes made of terylene (polyester) for light and dark

shoes

Shoe cream dispenser with ball valve for 100 ml fluid shoes cream

(unfilled)

• Properties: Dirt collection mat for easy cleaning

Maintenance-free motor

1 filling filter (for simple filling of the shoe cream dispenser)

Steel

Powder coated

▶ Continue on the next page

Including:Material:

# Shoe polisher

 Important information: Size: Weight: W 400 x D 240 x H 260 mm 6.4 kg