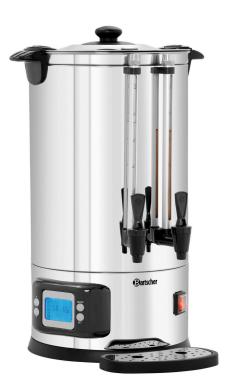

### Tea/hot water dispenser D15000

#### Description

The tea and hot water dispenser with a total capacity of 15 litres always has hot tea and hot water available for larger groups. Thanks to the clearly arranged display, the required presettings can be easily made and kept in view.

#### Features

Continue on the next page

| Material:                                  | Stainless steel                                               |
|--------------------------------------------|---------------------------------------------------------------|
| Colour:                                    | Silver                                                        |
| Number of taps:                            | 2                                                             |
| Temperature range:                         | 20 °C to 100 °C                                               |
| Control unit:                              | Electronic                                                    |
| <ul> <li>Safety thermostat:</li> </ul>     | Yes                                                           |
| Content:                                   | 15 litre(s)                                                   |
| Display:                                   | Yes                                                           |
| ON/OFF switch:                             | Yes                                                           |
| Double-walled:                             | Yes                                                           |
| <ul> <li>Filling level display:</li> </ul> | Yes                                                           |
| Material lid:                              | Stainless steel                                               |
| Including:                                 | 1 tea strainer                                                |
| Properties:                                | Detachable drip tray                                          |
|                                            | Separate hot water and tea tap with own filling level display |
| <ul> <li>Important information:</li> </ul> | -                                                             |
| Power load:                                | 2,5 kW   230 V   50/60 Hz                                     |
|                                            |                                                               |

#### 2 separate tanks

- ✓ For hot water and tea preparation
- ✓ Total volume: 15 litres
- Simple tea preparation and dispensing
- Thanks to a separate outlet tap with its own filling level indicator
- ▶ With display
  - For an easier overview of the settings
- Temperature control in 1 °C steps
- Removable tea strainer
   For easy loading and cleaning
- Heating and keeping warm
  - ✓ Temperature range 20 °C to 100 °C