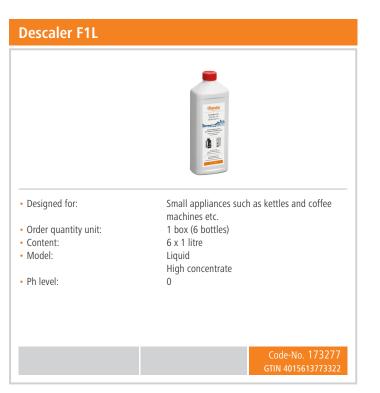

| 2,5 kW   230 V   50/60 Hz                                     |
|                                            |                                                               |

#### 2 separate tanks

- ✓ For hot water and tea preparation
- ✓ Total volume: 15 litres
- Simple tea preparation and dispensing
- Thanks to a separate outlet tap with its own filling level indicator
- ▶ With display
  - For an easier overview of the settings
- Temperature control in 1 °C steps
- Removable tea strainer
   For easy loading and cleaning
- Heating and keeping warm
  - ✓ Temperature range 20 °C to 100 °C



# Tea/hot water dispenser D15000

- Control lamp: Temperature control:
- Size: • Weight:

No In 1 °C steps W 250 x D 380 x H 550 mm 5.2 kg







## Tea/hot water dispenser D15000 Add on Products