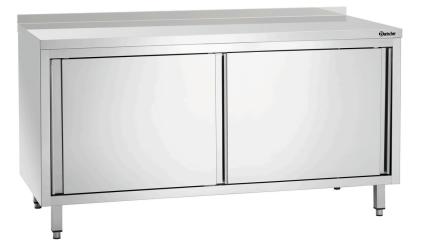

# Cupboard, W1600, SB, SID, IS

#### Features

| <ul> <li>Height-adjustable feet:</li> <li>Material:</li> </ul> | Yes<br>Stainless steel                                           |
|----------------------------------------------------------------|------------------------------------------------------------------|
| Load-bearing capacity intermediate shelf, max.:                | 160 kg                                                           |
| <ul> <li>Important information:</li> </ul>                     | -                                                                |
| Tilting:                                                       | 40 mm                                                            |
| Size inside:                                                   | W 1597 x D 620 x H 580 mm                                        |
| <ul> <li>Load-bearing capacity worktop, max.:</li> </ul>       | 240 kg                                                           |
| Design inside:                                                 | 2-partitions                                                     |
| <ul> <li>Available on request:</li> </ul>                      | Special production                                               |
|                                                                | The list price corresponds to the next higher standard dimension |
| <ul> <li>Size work surface:</li> </ul>                         | W 1600 x D 700 mm                                                |
| <ul> <li>Door hinge side can be changed:</li> </ul>            | No                                                               |
| <ul> <li>Height adjustable:</li> </ul>                         | 850 mm to 900 mm                                                 |
| <ul> <li>Material work surface:</li> </ul>                     | Stainless steel                                                  |
| Delivery state:                                                | Permanently mounted                                              |
| <ul> <li>Type of door:</li> </ul>                              | Sliding door(s)                                                  |
| <ul> <li>Design intermediate shelf:</li> </ul>                 | Full-surface                                                     |
|                                                                |                                                                  |

## Cupboard, W1600, SB, SID, IS

- Intermediate shelf:
- Height-adjustable immediate shelves:
- Properties:
- Size:
- Weight:

yes Yes

40 mm edges turned down Feet in square tubing 40 x 40 mm Scotch-Brite sanding W 1,600 x D 700 x H 850 mm 86.6 kg