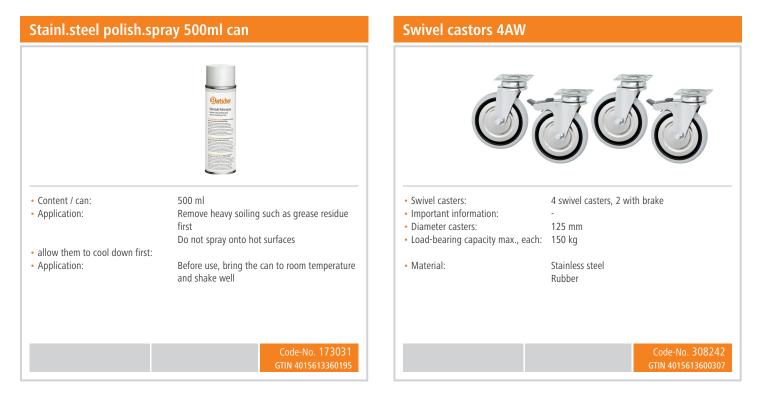

mounted                                              |
| <ul> <li>Type of door:</li> </ul>                              | Sliding door(s)                                                  |
| <ul> <li>Design intermediate shelf:</li> </ul>                 | Full-surface                                                     |
|                                                                |                                                                  |

#### • Continue on the next page



## Cupboard, W1600, SB, SID, IS

- Intermediate shelf:
- Height-adjustable immediate shelves:
- Properties:
- Size:
- Weight:

yes Yes

40 mm edges turned down Feet in square tubing 40 x 40 mm Scotch-Brite sanding W 1,600 x D 700 x H 850 mm 86.6 kg







### Cupboard, W1600, SB, SID, IS Add on Products