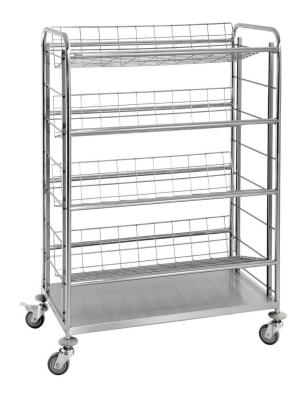

## **Features**

- Designed for:
- Number of grille shelves:
- Size grid shelves:
- Distance between the grille shelves:
- Delivery state:
- Swivel casters:
- Diameter casters:
- With handle(s):
- Material:
- Important information:
- Total load-bearing capacity, max.:
- Model:
- · Application area:
- Height grille shelves:
- Wheel buffer:
- Size:
- Weight:

Max. 8 standardised bottle crates (400 x 300 mm)

4

W 1000 x D 360 mm

345 mm

Building kit (simple assembly)

4 swivel casters, 2 with brake

125 mm

No

Chrome-nickel steel

. .

120 kg Grid shelves Transporting 220 mm 4 units, plastic

W 1,080 x D 570 x H 1,610 mm

35 ka