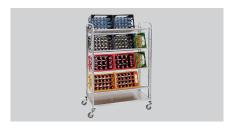

Max. 8 standardised bottle crates (400 x 300 mm)

4

W 1000 x D 360 mm

345 mm

Building kit (simple assembly)

4 swivel casters, 2 with brake

125 mm

No

Chrome-nickel steel

. .

120 kg Grid shelves Transporting 220 mm 4 units, plastic

W 1,080 x D 570 x H 1,610 mm

35 ka