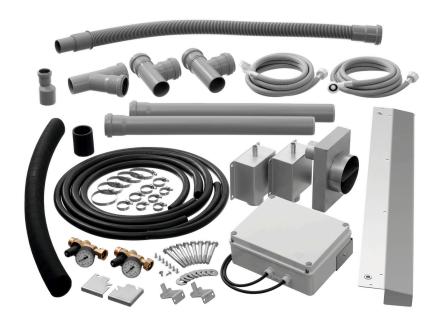

## **Features**

Material:

Stainless steel Rubber Plastic

• Important information:

• Estimated delivery time from our warehouse in Salzkotten, Germany is week:

• Set comprises:

31 / 2022

Electrical connection box Condensate collection box Condensate hoses Installation materials Water drainage hoses Water supply pressure gauge

Water supply hoses Vapour extractor

Convection oven MC6040-5 + convection oven MC6040-8 + con-

densation hood LBO800

Convection oven MC6040-5 + convection oven MC6040-10 + con-

densation hood LBO800

▶ Continue on the next page