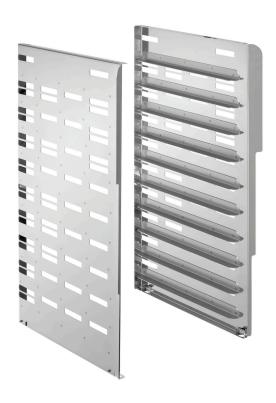

## Description

For more capacity in your baking chamber: These bearing rails increase the number of shelves in convection baking oven 6040-8 to 10. This allows two more trays of produce to be baked per baking cycle.

## **Features**

Format drawers: 600 x 400 mm
 Number of drawers: 10
 Material: Stainless steel

Important information:
 Fetimated delivery time from our warehouse in 21 / 2022

• Estimated delivery time from our warehouse in 31 / 2022 Salzkotten, Germany is week:

Distance between trays:
 Designed for:
 Convection baking oven MC6040-8

Designed for: Convection baking oven MC6040-8
 Size: W 440 x D 770 x H 60 mm
 Weight: 9 kg