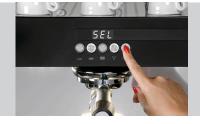

### • Design:

- Automatic brewing group cleaning:
- Including:
- Cleaning programs:
- Automatic water intake through solenoid valve:
- Pre-brewing:
- Hot water release regulation:
- Pressure display via manometer:
- Timer:
- Display:
- Control unit:
- Digital display:
- Equipment connection:
- Size:

2024

• Weight:

Yes 1 drain hose, 150 cm 1 portafilter with 1 outlet 2 portafilters with 2 outlets 1 supply hose, 55 cm Yes Yes Yes Yes Yes Yes Boiler temperature adjustment Drink selection and programming Start of cleaning program Timer Pre-brewing Warning notes Electronic Toggle Knob Yes Pluggable W 770 x D 575 x H 465 mm 58.6 kg