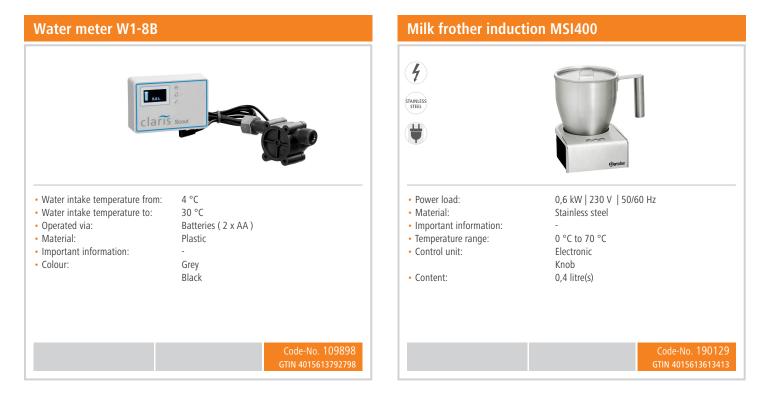

## Coffee machine Coffeeline B20

Sieve carrier

### • Design:

- Automatic brewing group cleaning:
- Including:
- Cleaning programs:
- Automatic water intake through solenoid valve:
- Pre-brewing:
- Hot water release regulation:
- Pressure display via manometer:
- Timer:
- Display:
- Control unit:
- Digital display:
- Equipment connection:
- Size:

2024

• Weight:

Yes 1 drain hose, 150 cm 1 portafilter with 1 outlet 2 portafilters with 2 outlets 1 supply hose, 55 cm Yes Yes Yes Yes Yes Yes Boiler temperature adjustment Drink selection and programming Start of cleaning program Timer Pre-brewing Warning notes Electronic Toggle Knob Yes Pluggable W 770 x D 575 x H 465 mm 58.6 kg







## Coffee machine Coffeeline B20 Add on Products







## Coffee machine Coffeeline B20 Add on Products