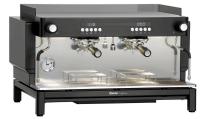

## Coffee machine Coffeeline B20

### Features

- Number of boilers:
- Power load:
- Material:
- Brewing group(s):
- Important information:
- Content:
- Steam taps:
- Control lamp:
- Hot water taps:
- ON/OFF switch: • Programs:
- Properties:
- Automatic boiler filling:

### Continue on the next page

| Cteal plate                         |
|-------------------------------------|
| Steel plate                         |
| Painted                             |
| 2                                   |
| -                                   |
| 11.5 litres                         |
| 2                                   |
| Cool-Touch                          |
| Heat up                             |
| Lighting                            |
| 1                                   |
| Yes                                 |
| 3                                   |
| LED lighting, separately switchable |
| Diverse coffee specialty settings   |
| Yes                                 |
|                                     |

3,35 kW | 230 V | 50-60 Hz

▶ 1 boiler Volume: 11.5 litres

2 brewing groups

2 steam taps 1 hot water tap

3 programs

Controllable hot water output