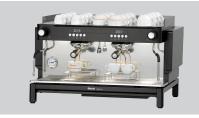

boiler filling:

### Continue on the next page



| Cteal plate                         |
|-------------------------------------|
| Steel plate                         |
| Painted                             |
| 2                                   |
| -                                   |
| 11.5 litres                         |
| 2                                   |
| Cool-Touch                          |
| Heat up                             |
| Lighting                            |
| 1                                   |
| Yes                                 |
| 3                                   |
| LED lighting, separately switchable |
| Diverse coffee specialty settings   |
| Yes                                 |
|                                     |

3,35 kW | 230 V | 50-60 Hz



▶ 1 boiler Volume: 11.5 litres



2 brewing groups



2 steam taps 1 hot water tap





3 programs



Controllable hot water output

# Code-No. 190231



## Coffee machine Coffeeline B20

Sieve carrier

### • Design:

- Automatic brewing group cleaning:
- Including:
- Cleaning programs:
- Automatic water intake through solenoid valve:
- Pre-brewing:
- Hot water release regulation:
- Pressure display via manometer:
- Timer:
- Display:
- Control unit:
- Digital display:
- Equipment connection:
- Size:

2024

• Weight:

Yes 1 drain hose, 150 cm 1 portafilter with 1 outlet 2 portafilters with 2 outlets 1 supply hose, 55 cm Yes Yes Yes Yes Yes Yes Boiler temperature adjustment Drink selection and programming Start of cleaning program Timer Pre-brewing Warning notes Electronic Toggle Knob Yes