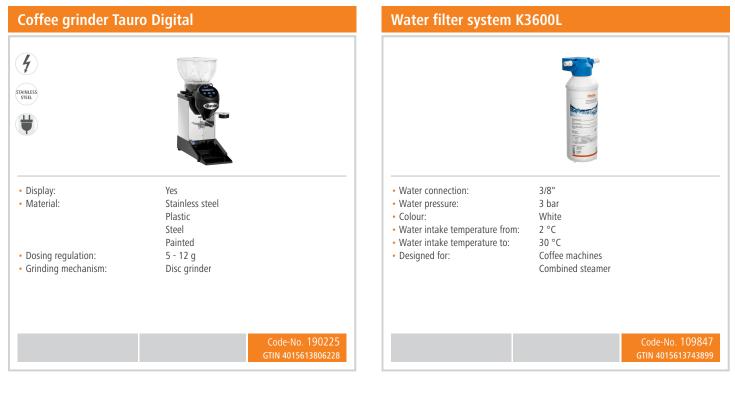

Controllable hot water output

# Code-No. 190231



## Coffee machine Coffeeline B20

Sieve carrier

### • Design:

- Automatic brewing group cleaning:
- Including:
- Cleaning programs:
- Automatic water intake through solenoid valve:
- Pre-brewing:
- Hot water release regulation:
- Pressure display via manometer:
- Timer:
- Display:
- Control unit:
- Digital display:
- Equipment connection:
- Size:

2024

• Weight:

Yes 1 drain hose, 150 cm 1 portafilter with 1 outlet 2 portafilters with 2 outlets 1 supply hose, 55 cm Yes Yes Yes Yes Yes Yes Boiler temperature adjustment Drink selection and programming Start of cleaning program Timer Pre-brewing Warning notes Electronic Toggle Knob Yes Pluggable W 770 x D 575 x H 465 mm 58.6 kg







## Coffee machine Coffeeline B20 Add on Products







## Coffee machine Coffeeline B20 Add on Products