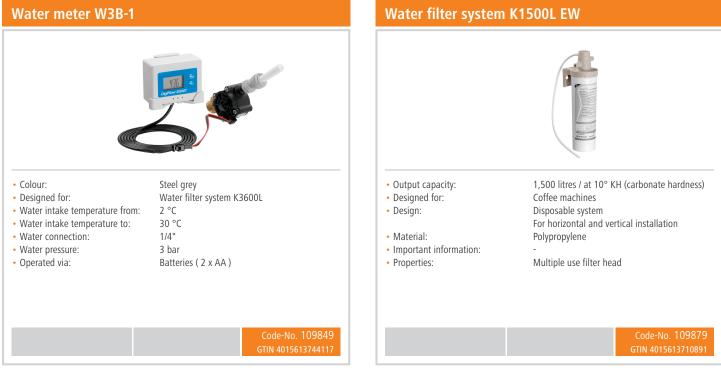

Controllable hot water output

# Code-No. 190231



## Coffee machine Coffeeline B20

Sieve carrier

### • Design:

- Automatic brewing group cleaning:
- Including:
- Cleaning programs:
- Automatic water intake through solenoid valve:
- Pre-brewing:
- Hot water release regulation:
- Pressure display via manometer:
- Timer:
- Display:
- Control unit:
- Digital display:
- Equipment connection:
- Size:

2024

• Weight:

Yes 1 drain hose, 150 cm 1 portafilter with 1 outlet 2 portafilters with 2 outlets 1 supply hose, 55 cm Yes Yes Yes Yes Yes Yes Boiler temperature adjustment Drink selection and programming Start of cleaning program Timer Pre-brewing Warning notes Electronic Toggle Knob Yes Pluggable W 770 x D 575 x H 465 mm 58.6 kg







## Coffee machine Coffeeline B20 Add on Products







## Coffee machine Coffeeline B20 Add on Products