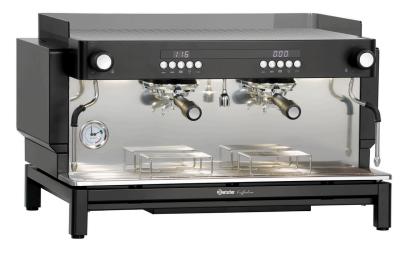

## Coffee machine Coffeeline B20

### Description

To experience real coffee pleasure, a portafilter coffee machine from Bartscher is your best bet, because it really allows the taste nuances of your coffee to develop to their fullest. It's incomparable and cannot be replaced by any other method of preparing coffee, giving a unique and delectable freshly-brewed coffee aroma.

3,35 kW | 230 V | 50-60 Hz

▶ 1 boiler Volume: 11.5 litres

2 brewing groups

2 steam taps 1 hot water tap

3 programs

Controllable hot water output

## Coffee machine Coffeeline B20

Sieve carrier