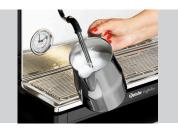

3,35 kW | 230 V | 50-60 Hz

▶ 1 boiler Volume: 11.5 litres

2 brewing groups

2 steam taps 1 hot water tap

3 programs

Controllable hot water output