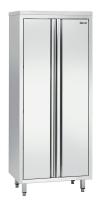

# Cupboard 600, W800, 2SwD, SS

- Properties:
- Size:
- Weight:

Shelves turned down 40 mm all-round and reinforced with a cross member Scotch-Brite sanding W 800 x D 600 x H 2,000 mm 78 kg