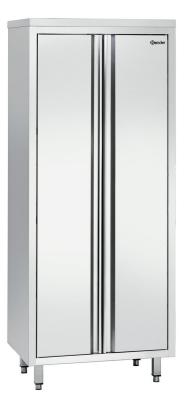

## Cupboard 600, W800, 2SwD, SS

### Description

### Features

| Height-adjustable feet:     Available on request:                           | Yes<br>Special production<br>The list price corresponds to the next higher standard dimension |
|-----------------------------------------------------------------------------|-----------------------------------------------------------------------------------------------|
| Type of door:                                                               | Leaf door(s)                                                                                  |
| Design intermediate shelf:                                                  | Full-surface                                                                                  |
| Intermediate shelf:                                                         | yes                                                                                           |
| Material:                                                                   | Stainless steel                                                                               |
| <ul> <li>Important information:</li> </ul>                                  | -                                                                                             |
| Number of intermediate shelves:                                             | 3                                                                                             |
| <ul> <li>Load-bearing capacity per intermediate shelf,<br/>max.:</li> </ul> | 135 kg                                                                                        |
| • Size inside:                                                              | W 797 x D 520 x H 1730 mm                                                                     |
| Door hinge side can be changed:                                             | No                                                                                            |
| Height adjustable:                                                          | 1990 mm to 2055 mm                                                                            |
| Delivery state:                                                             | Permanently mounted                                                                           |
| Height-adjustable immediate shelves:                                        | Yes                                                                                           |
| Properties:                                                                 | Feet in square tubing 40 x 40 mm                                                              |