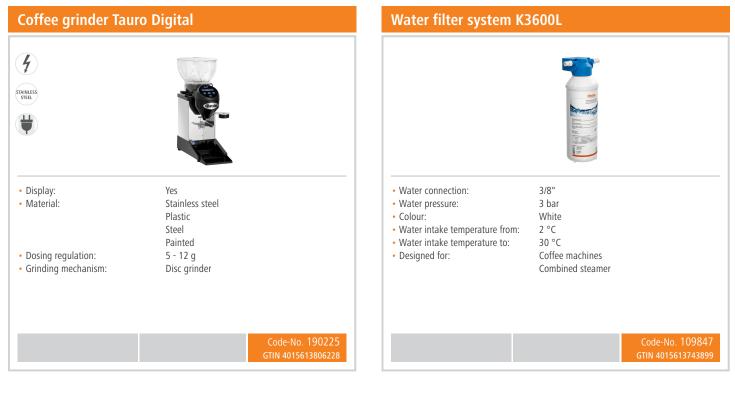

2 8 kW | 230 V | 50 Hz

1 boilerVolume: 6 litres

1 brewing group

1 steam tap1 hot water tap

3 programs

Controllable hot water output

Code-No. 190230 GTIN 4015613815077