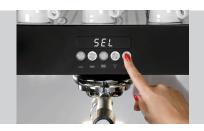

## Coffee machine Coffeeline B10

Yes

- Automatic boiler filling:
- Automatic brewing group cleaning:
- Including:
- Cleaning programs:
- Automatic water intake through solenoid valve:
- Pre-brewing:
- Hot water release regulation:
- Pressure display via manometer:
- Timer:
- Display:
- Control unit:
- Digital display:
- Equipment connection:
- Size:

2024

• Weight:

Yes 1 drain hose, 150 cm 1 portafilter with 1 outlet 1 portafilter with 2 outlets 1 supply hose, 55 cm Yes Yes Yes Yes Yes Yes Boiler temperature adjustment Drink selection and programming Start of cleaning program Timer Pre-brewing Warning notes Electronic Toggle Knob Yes Pluggable W 550 x D 575 x H 465 mm 43.3 kg