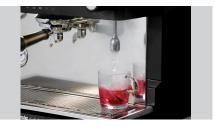

### Description

To experience real coffee pleasure, a portafilter coffee machine from Bartscher is your best bet, because it really allows the taste nuances of your coffee to develop to their fullest. It's incomparable and cannot be replaced by any other method of preparing coffee, giving a unique and delectable freshly-brewed coffee aroma.

2 8 kW | 230 V | 50 Hz

1 boilerVolume: 6 litres

1 brewing group

1 steam tap1 hot water tap

3 programs

Controllable hot water output

Code-No. 190230 GTIN 4015613815077