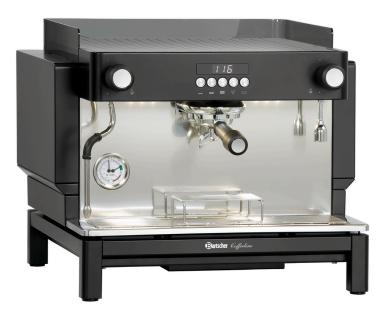

### Coffee machine Coffeeline B10

### Description

To experience real coffee pleasure, a portafilter coffee machine from Bartscher is your best bet, because it really allows the taste nuances of your coffee to develop to their fullest. It's incomparable and cannot be replaced by any other method of preparing coffee, giving a unique and delectable freshly-brewed coffee aroma.

#### • Number of boilers:

- Power load:
- Material:
- Brewing group(s):
- Important information:
- Content:
- Steam taps:
- Control lamp:
- ON/OFF switch:
- Hot water taps: Programs:
- Properties:
- Design:

#### • Continue on the next page

| 2,0 KW 200 V 100 112                |
|-------------------------------------|
| Steel plate                         |
| Painted                             |
| 1                                   |
| -                                   |
| 6 litres                            |
| 1                                   |
| Cool-Touch                          |
| Heat up                             |
| Lighting                            |
| Yes                                 |
| 1                                   |
| 3                                   |
| LED lighting, separately switchable |
| Diverse coffee specialty settings   |
| Sieve carrier                       |
|                                     |

2 8 kW | 230 V | 50 Hz

1 boilerVolume: 6 litres

1 brewing group

1 steam tap1 hot water tap

3 programs

Controllable hot water output

Code-No. 190230 GTIN 4015613815077

## Coffee machine Coffeeline B10

Yes

- Automatic boiler filling:
- Automatic brewing group cleaning:
- Including:
- Cleaning programs:
- Automatic water intake through solenoid valve:
- Pre-brewing:
- Hot water release regulation:
- Pressure display via manometer:
- Timer:
- Display:
- Control unit:
- Digital display:
- Equipment connection:
- Size:

2024

• Weight:

Yes 1 drain hose, 150 cm 1 portafilter with 1 outlet 1 portafilter with 2 outlets 1 supply hose, 55 cm Yes Yes Yes Yes Yes Yes Boiler temperature adjustment Drink selection and programming Start of cleaning program Timer Pre-brewing Warning notes Electronic Toggle Knob Yes Pluggable W 550 x D 575 x H 465 mm 43.3 kg