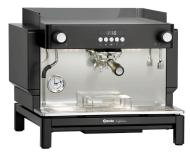

### Coffee machine Coffeeline B10

#### Features

#### • Number of boilers:

- Power load:
- Material:
- Brewing group(s):
- Important information:
- Content:
- Steam taps:
- Control lamp:
- ON/OFF switch:
- Hot water taps: Programs:
- Properties:
- Design:

#### • Continue on the next page

| 2,0 KW 200 V 100 112                |
|-------------------------------------|
| Steel plate                         |
| Painted                             |
| 1                                   |
| -                                   |
| 6 litres                            |
| 1                                   |
| Cool-Touch                          |
| Heat up                             |
| Lighting                            |
| Yes                                 |
| 1                                   |
| 3                                   |
| LED lighting, separately switchable |
| Diverse coffee specialty settings   |
| Sieve carrier                       |
|                                     |

2 8 kW | 230 V | 50 Hz

1 boilerVolume: 6 litres

1 brewing group

1 steam tap1 hot water tap

3 programs

Controllable hot water output

Code-No. 190230 GTIN 4015613815077