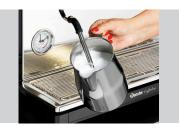

### Description

To experience real coffee pleasure, a portafilter coffee machine from Bartscher is your best bet, because it really allows the taste nuances of your coffee to develop to their fullest. It's incomparable and cannot be replaced by any other method of preparing coffee, giving a unique and delectable freshly-brewed coffee aroma.

2 8 kW | 230 V | 50 Hz

1 boilerVolume: 6 litres

1 brewing group

1 steam tap1 hot water tap

3 programs

Controllable hot water output

Code-No. 190230 GTIN 4015613815077