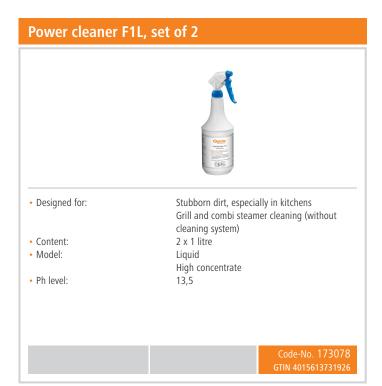

# Stainl.steel polish.spray 500ml can • Content / can: · Application: Remove heavy soiling such as grease residue Do not spray onto hot surfaces • allow them to cool down first: · Application: Before use, bring the can to room temperature and shake well Code-No. 173031 GTIN 4015613360195