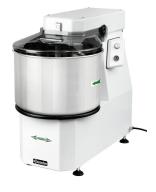

## Dough kneading machine 38kg/42L AS

Production quantity: 38 kg / 42 litres

With swivel head and removable bowl

Key recognition via sensor

## **Features**

• Material: Coated

Scratch-resistant • Material mixing bowl(s): Stainless steel

Important information:

• Mixing bowl detachable: Yes

Production quantity dough: 38 kg / 42 litres
Speed control: 1 level

Speed control: 1 le
Safety switch: No
Digital display: No
Timer: No
Motor protection: No

• ON/OFF switch: Yes

• Properties: Suitable for firm dough (e.g. pizza or bread dough)

With swivel head and detachable bowl

Bowl recognition via sensor 1,5 kW | 230 V | 50 Hz

• Equipment connection: Pluggable

▶ Continue on the next page

• Power load: