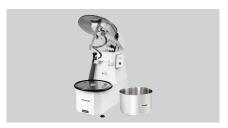

## **Features**

• Material: Coated

Scratch-resistant • Material mixing bowl(s): Stainless steel

Important information:

• Mixing bowl detachable: Yes

Production quantity dough: 38 kg / 42 litres
Speed control: 1 level

Speed control: 1 le
Safety switch: No
Digital display: No
Timer: No
Motor protection: No

• ON/OFF switch: Yes

• Properties: Suitable for firm dough (e.g. pizza or bread dough)

With swivel head and detachable bowl