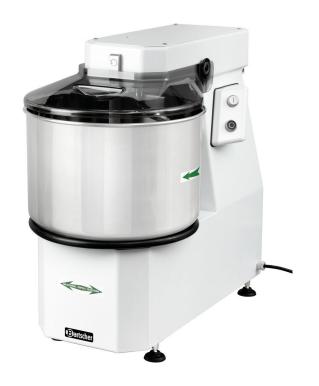

## Dough kneading machine 38kg/42L AS

Production quantity: 38 kg / 42 litres

With swivel head and removable bowl

Key recognition via sensor

## **Features**

• Material: Coated

Scratch-resistant • Material mixing bowl(s): Stainless steel

Important information:

• Mixing bowl detachable: Yes

Production quantity dough: 38 kg / 42 litres
Speed control: 1 level

Speed control: 1 le
Safety switch: No
Digital display: No
Timer: No
Motor protection: No

• ON/OFF switch: Yes

• Properties: Suitable for firm dough (e.g. pizza or bread dough)

With swivel head and detachable bowl

Bowl recognition via sensor 1,5 kW | 230 V | 50 Hz

• Equipment connection: Pluggable

▶ Continue on the next page

• Power load:

## Dough kneading machine 38kg/42L AS

Size:Weight:

W 480 x D 800 x H 730 mm 115 kg