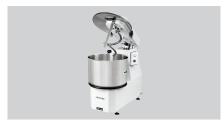

## **Features**

• Material: Coated

Scratch-resistant • Material mixing bowl(s): Stainless steel

Important information:

• Mixing bowl detachable: Yes

Production quantity dough: 38 kg / 42 litres
Speed control: 1 level

Speed control: 1 le
Safety switch: No
Digital display: No
Timer: No
Motor protection: No

• ON/OFF switch: Yes

• Properties: Suitable for firm dough (e.g. pizza or bread dough)

With swivel head and detachable bowl