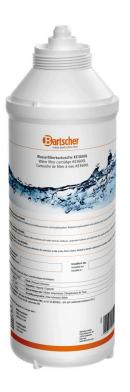

## Replacement cartridge KE3600L

Description

The water filter cartridge in the water filter system K3600L can be replaced easily when needed and is ready for use straight away.

- The replacement cartridge can be inserted into the filter head of the water filter system K3600L
- Fast and easy replacement
- Ready for use again straight away
- Filter head of water filter system K3600L can be used multiple times