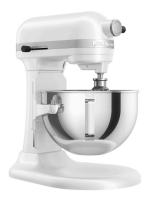

#### KitchenAid 5KSM55SXX 5,2L

#### Description

With 11 speeds and a soft start function, this powerful kitchen appliance adapts perfectly to the product during use. Kneading and mixing dough, whipping mousse and blending ingredients – no problem in the 5.2-litre stainless steel mixing bowl with its practical bowl lifter.

#### Continue on the next page

Dough production quantity: 3.36 kg

Speed settings: 11

With bowl lifter

Including:1 flat stirrer

- 🗸 1 dough hook
- 🗸 1 whisk
- 1 mixing bowl

Lever No Folding speed Full metal construction Bowl lifter with 3-point locking mechanism Soft start 1 dough hook 1 mixing bowl 1 flat stirrer 1 whisk 0,375 kW | 230 V | 50/60 Hz W 287 x D 371 x H 419 mm 12.7 kg