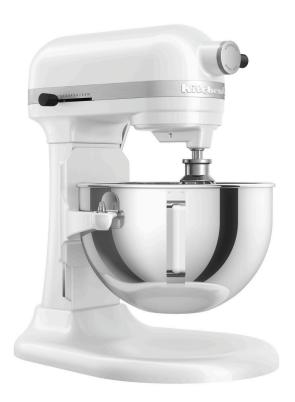

#### KitchenAid 5KSM55SXX 5,2L

#### Description

With 11 speeds and a soft start function, this powerful kitchen appliance adapts perfectly to the product during use. Kneading and mixing dough, whipping mousse and blending ingredients – no problem in the 5.2-litre stainless steel mixing bowl with its practical bowl lifter.

#### Continue on the next page

Dough production quantity: 3.36 kg

Speed settings: 11

With bowl lifter

Including:1 flat stirrer

- 🗸 1 dough hook
- 🗸 1 whisk
- 1 mixing bowl

Lever No Folding speed Full metal construction Bowl lifter with 3-point locking mechanism Soft start 1 dough hook 1 mixing bowl 1 flat stirrer 1 whisk 0,375 kW | 230 V | 50/60 Hz W 287 x D 371 x H 419 mm 12.7 kg