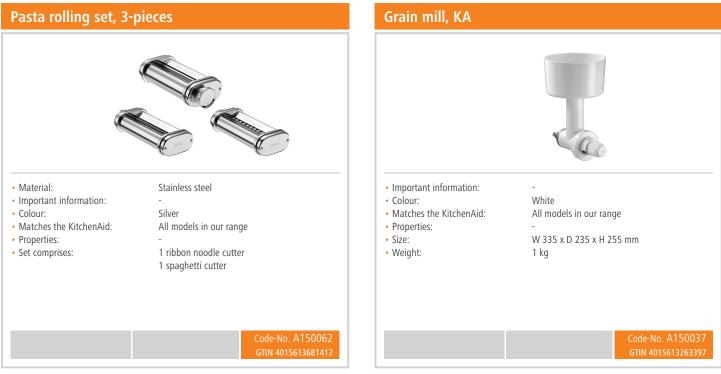

#### KitchenAid 5KSM55SXX 5,2L

#### Description

With 11 speeds and a soft start function, this powerful kitchen appliance adapts perfectly to the product during use. Kneading and mixing dough, whipping mousse and blending ingredients – no problem in the 5.2-litre stainless steel mixing bowl with its practical bowl lifter.

#### Continue on the next page

Dough production quantity: 3.36 kg

Speed settings: 11

With bowl lifter

Including:1 flat stirrer

- 🗸 1 dough hook
- 🗸 1 whisk
- 1 mixing bowl