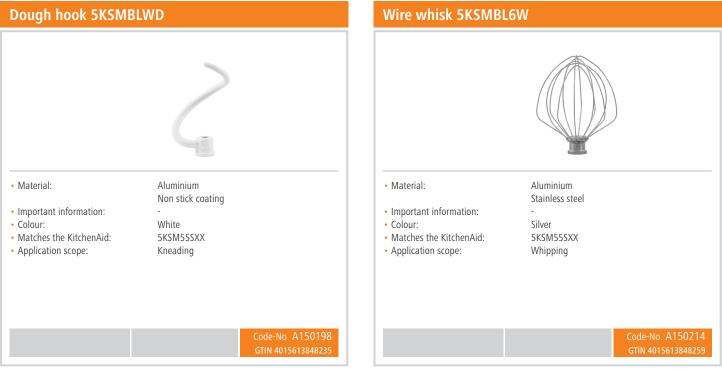

#### Continue on the next page

Dough production quantity: 3.36 kg

Speed settings: 11

With bowl lifter

Including:1 flat stirrer

- 🗸 1 dough hook
- 🗸 1 whisk
- 1 mixing bowl

Lever No Folding speed Full metal construction Bowl lifter with 3-point locking mechanism Soft start 1 dough hook 1 mixing bowl 1 flat stirrer 1 whisk 0,375 kW | 230 V | 50/60 Hz W 287 x D 371 x H 419 mm 12.7 kg