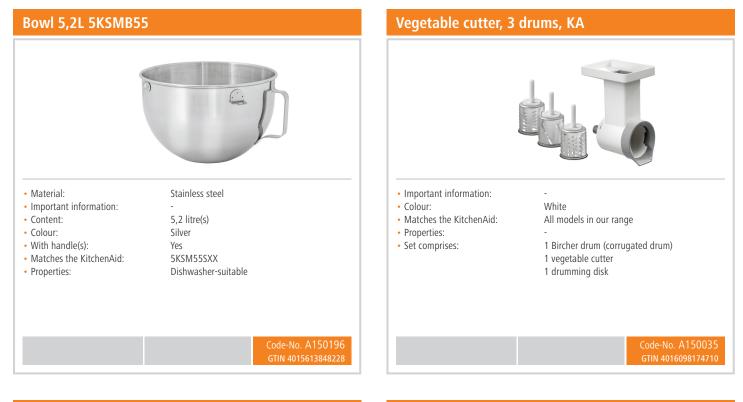

#### Continue on the next page

Dough production quantity: 3.36 kg

Speed settings: 11

With bowl lifter

Including:1 flat stirrer

- 🗸 1 dough hook
- 🗸 1 whisk
- 1 mixing bowl

Lever No Folding speed Full metal construction Bowl lifter with 3-point locking mechanism Soft start 1 dough hook 1 mixing bowl 1 flat stirrer 1 whisk 0,375 kW | 230 V | 50/60 Hz W 287 x D 371 x H 419 mm 12.7 kg