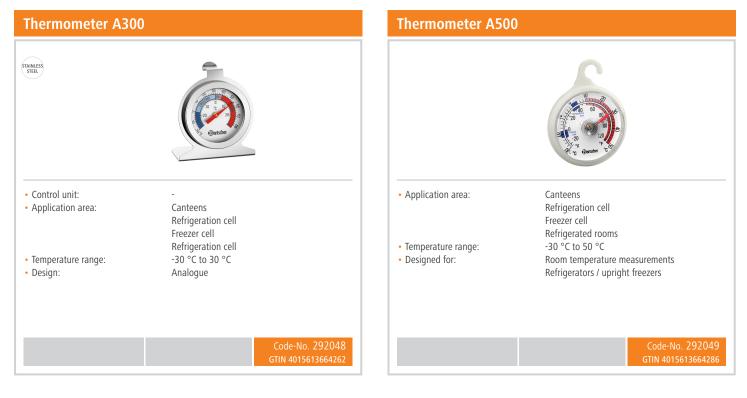

ED lighting with separate on/off switch (with advertising display) |
|                                                             | 2 casters, 2 adjustable feet                                        |
| <ul> <li>Power load:</li> </ul>                             | 0,155 kW   230 V   50 Hz                                            |
| • Size:                                                     | W 600 x D 580 x H 1,845 mm                                          |
| • Weight:                                                   | 55.6 kg                                                             |
|                                                             |                                                                     |







## Glass-doored refrigerator 302L WB Add on Products