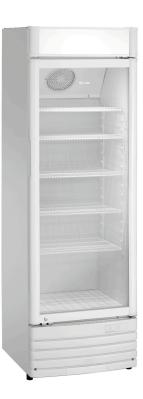

### Glass-doored refrigerator 302L WB

#### Description

Setting the scene for targeted advertising and information: The lit advertising display catches the eye and draws the attention in shops, canteens, and dining areas. You can advertise your products with a logo or provide general information. Allowing customers to look directly at the foods on offer helps to promote impulse buys.

- 5 height-adjustable intermediate shelves
- ✓ Dimensions: W 500 x D 400 mm
- Automatic thawing function

- LED lighting
- Lockable