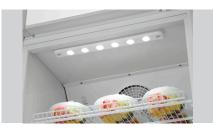

- 5 height-adjustable intermediate shelves
- ✓ Dimensions: W 500 x D 400 mm
- Automatic thawing function

- LED lighting
- Lockable