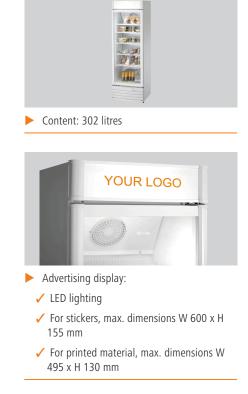

#### Description

Setting the scene for targeted advertising and information: The lit advertising display catches the eye and draws the attention in shops, canteens, and dining areas. You can advertise your products with a logo or provide general information. Allowing customers to look directly at the foods on offer helps to promote impulse buys.

# Glass-doored refrigerator 302L WB

| Temperature control:                                        | Stepless                                                            |
|-------------------------------------------------------------|---------------------------------------------------------------------|
| Thermostat:                                                 | Yes                                                                 |
| Insulation:                                                 | Cyclopentane C5H10, 45 mm                                           |
| <ul> <li>Advertising display:</li> </ul>                    | LED lighting                                                        |
| 5 1 9                                                       | For stickers with max. dimensions of W 600 x H 155 mm               |
|                                                             | For printed material with max. dimensions of W 495 x H 130 mm       |
| Coolant:                                                    | R600a / 0,052 kg                                                    |
| • GWP:                                                      | 3                                                                   |
| Climate class:                                              | 4                                                                   |
| Ambient temperature:                                        | 16 °C to 30 °C                                                      |
| Drip water evaporation:                                     | No                                                                  |
| • Energy efficiency class:                                  | D (EU No. 2019 / 2018)                                              |
| • Energy consumption:                                       | 642 kWh / an                                                        |
| Automatic defrosting function:                              | Yes                                                                 |
| • Type of intermediate shelves:                             | Grille, plastic coated                                              |
| Number of intermediate shelves:                             | 5                                                                   |
| <ul> <li>Height-adjustable intermediate shelves:</li> </ul> | Yes                                                                 |
| With price strips:                                          | No                                                                  |
| Lockable:                                                   | Yes                                                                 |
| <ul> <li>Interior lighting:</li> </ul>                      | Yes                                                                 |
| Digital display:                                            | No                                                                  |
| Control unit:                                               | Knob                                                                |
| <ul> <li>Type of door:</li> </ul>                           | Leaf door, glass                                                    |
| <ul> <li>Number of doors:</li> </ul>                        | 1                                                                   |
| Door hinge side:                                            | Right                                                               |
| <ul> <li>Door hinge side can be changed:</li> </ul>         | No                                                                  |
| <ul> <li>Height-adjustable feet:</li> </ul>                 | No                                                                  |
| ON/OFF switch:                                              | No                                                                  |
| Control lamp:                                               | -                                                                   |
| Properties:                                                 | 1 fan                                                               |
|                                                             | LED lighting with separate on/off switch (with advertising display) |
|                                                             | 2 casters, 2 adjustable feet                                        |
| <ul> <li>Power load:</li> </ul>                             | 0,155 kW   230 V   50 Hz                                            |
| • Size:                                                     | W 600 x D 580 x H 1,845 mm                                          |
| • Weight:                                                   | 55.6 kg                                                             |
|                                                             |                                                                     |