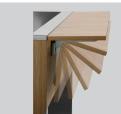

3,016 kW | 230 V | 50 Hz

30 °C to 90 °C

Buffet cart for hot food

Designed for:

- 🗸 4 x 1/1 GN
- ✓ Max. depth of GN containers: 200 mm

With tray slide

🗸 Hinged

Jimensions: W 1,495 x D 250 mm