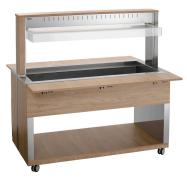

## Buffet trolley W4110-200U

## Description

The mobile buffet solution with a modern wooden design - this buffet cart has germ protection and LED lighting. It is designed for four 1/1 GN containers and uses the bain-marie principle to keep buffet dishes warm and to retain their quality and appeal.

## Buffet trolley W4110-200U

- Depth GN container max.:Including:Material:

- Important information:
- Number of tanks:
- Swivel casters:
- Size:
- Weight:

200 mm 4 bars: Length 528 mm, width 30 mm Laminated wood Stainless steel Plastic 1

6 swivel casters, 2 with brake W 1,495 x D 1,250 x H 1,520 mm 133.5 kg