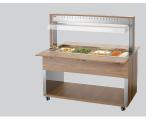

## Description

The mobile buffet solution with a modern wooden design - this buffet cart has germ protection and LED lighting. It is designed for four 1/1 GN containers and uses the bain-marie principle to keep buffet dishes warm and to retain their quality and appeal.

## Features

- Power load:
- Temperature range:
- Tray slide:
- Basin size, GN format:
- Control lamp:
- Drain cock:
- Connection cable type: · Length cable:
- Germ guard:
- Lighting:
- Delivery state:
- Properties:
- · Colour:
- · Not included in delivery:

3,016 kW | 230 V | 50 Hz

30 °C to 90 °C

Buffet cart for hot food

Designed for:

- 🗸 4 x 1/1 GN
- ✓ Max. depth of GN containers: 200 mm

With tray slide

🗸 Hinged

Jimensions: W 1,495 x D 250 mm