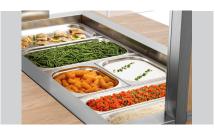

## Description

The mobile buffet solution with a modern wooden design - this buffet cart has germ protection and LED lighting. It is designed for four 1/1 GN containers and uses the bain-marie principle to keep buffet dishes warm and to retain their quality and appeal.

3,016 kW | 230 V | 50 Hz

30 °C to 90 °C

Buffet cart for hot food

Designed for:

- 🗸 4 x 1/1 GN
- ✓ Max. depth of GN containers: 200 mm

With tray slide

🗸 Hinged

Jimensions: W 1,495 x D 250 mm

## Buffet trolley W4110-200U

- Depth GN container max.:Including:Material:

- Important information:
- Number of tanks:
- Swivel casters:
- Size:
- Weight:

200 mm 4 bars: Length 528 mm, width 30 mm Laminated wood Stainless steel Plastic 1