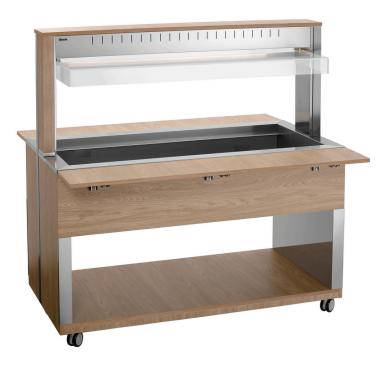

## Description

The mobile buffet solution with a modern wooden design - this buffet cart has germ protection and LED lighting. It is designed for four 1/1 GN containers and uses the bain-marie principle to keep buffet dishes warm and to retain their quality and appeal.

## Features

- Power load:
- Temperature range:
- Tray slide:
- Basin size, GN format:
- Control lamp:
- Drain cock:
- Connection cable type: · Length cable:
- Germ guard:
- Lighting:
- Delivery state:
- Properties:
- · Colour:
- · Not included in delivery:

Continue on the next page

yes Folding Dimensions: B 1,495 x T 250 mm 4 x 1/1 GN ON/OFF Yes Spiral cable 1,6 m Yes LED Can be switched separately Permanently mounted Stainless steel sink Elm GN containers

3,016 kW | 230 V | 50 Hz

30 °C to 90 °C

Buffet cart for hot food

Designed for:

- 🗸 4 x 1/1 GN
- ✓ Max. depth of GN containers: 200 mm

With tray slide

🗸 Hinged

Jimensions: W 1,495 x D 250 mm

## Buffet trolley W4110-200U

- Depth GN container max.:Including:Material:

- Important information:
- Number of tanks:
- Swivel casters:
- Size:
- Weight:

200 mm 4 bars: Length 528 mm, width 30 mm Laminated wood Stainless steel Plastic 1

6 swivel casters, 2 with brake W 1,495 x D 1,250 x H 1,520 mm 133.5 kg