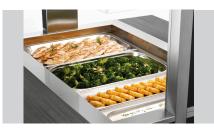

Buffet cart for hot food

- Designed for:
- ✓ 3 x 1/1 GN
- ✓ Max. depth of GN containers: 200 mm

- ▶ With tray slide
  - ✓ Hinged
  - ✓ Dimensions: W 1,170 x D 250 mm

- Lighting
  - ✓ LED
  - ✓ Can be controlled separately