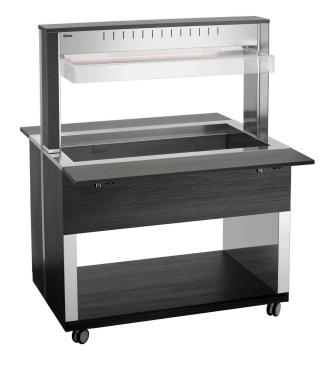

## **Buffet trolley W3110-200A**

The mobile buffet solution with a modern wooden design — this buffet cart has germ protection and LED lighting. It is designed for three 1/1 GN containers and uses the bain-marie principle to keep buffet dishes warm and to retain their quality and appeal.

## Buffet trolley W3110-200A

Not included in delivery: GN containers
Depth GN container max.: 200 mm

Including: 3 bars: Length 528 mm, width 30 mm
Material: Laminated wood

Laminated wood Stainless steel Plastic

• Important information:

Swivel casters: 4 swivel casters, 2 with brake
Size: W 1,170 x D 1,250 x H 1,510 mm

• Weight: 113.4 kg