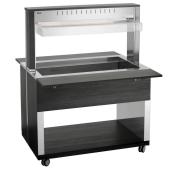

## **Buffet trolley W3110-200A**

The mobile buffet solution with a modern wooden design — this buffet cart has germ protection and LED lighting. It is designed for three 1/1 GN containers and uses the bain-marie principle to keep buffet dishes warm and to retain their quality and appeal.

Buffet cart for hot food

- Designed for:
- ✓ 3 x 1/1 GN
- ✓ Max. depth of GN containers: 200 mm

- ▶ With tray slide
  - ✓ Hinged
  - ✓ Dimensions: W 1,170 x D 250 mm

- Lighting
  - ✓ LED
  - ✓ Can be controlled separately

## Buffet trolley W3110-200A

Not included in delivery: GN containers
Depth GN container max.: 200 mm

Including: 3 bars: Length 528 mm, width 30 mm
Material: Laminated wood

Laminated wood Stainless steel Plastic

• Important information:

Swivel casters: 4 swivel casters, 2 with brake
Size: W 1,170 x D 1,250 x H 1,510 mm

• Weight: 113.4 kg