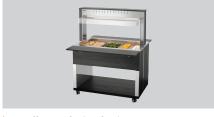

Buffet cart for hot food

- Designed for:
- ✓ 3 x 1/1 GN
- ✓ Max. depth of GN containers: 200 mm

- ▶ With tray slide
  - ✓ Hinged
  - ✓ Dimensions: W 1,170 x D 250 mm

- Lighting
  - ✓ LED
  - ✓ Can be controlled separately

## Buffet trolley W3110-200A

Not included in delivery: GN containers
Depth GN container max.: 200 mm

Including: 3 bars: Length 528 mm, width 30 mm
Material: Laminated wood

Laminated wood Stainless steel Plastic