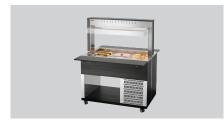

## Description

The mobile buffet solution with a modern wooden design — this buffet cart has germ protection and LED lighting. It is designed for three 1/1 GN containers and can be relied on to keep buffet dishes chilled.

Buffet cart for cold food

- Designed for:
- ✓ 3 x 1/1 GN
- ✓ Max. depth of GN containers: 200 mm

- ▶ With tray slide
  - ✓ Hinged
  - ✓ Dimensions: W 1,170 x D 250 mm

- Lighting
  - ✓ LED
  - ✓ Can be controlled separately