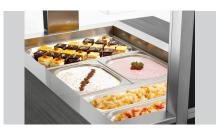

Buffet cart for cold food

- Designed for:
- ✓ 3 x 1/1 GN
- ✓ Max. depth of GN containers: 200 mm

- ▶ With tray slide
  - ✓ Hinged
  - ✓ Dimensions: W 1,170 x D 250 mm

- Lighting
  - ✓ LED
  - ✓ Can be controlled separately