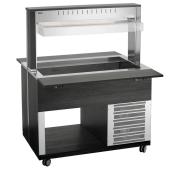

## Buffet trolley K3110-200A

## Description

The mobile buffet solution with a modern wooden design — this buffet cart has germ protection and LED lighting. It is designed for three 1/1 GN containers and can be relied on to keep buffet dishes chilled.

## Buffet trolley K3110-200A

Delivery state: Permanently mounted
Swivel casters: 5 swivel casters, 2 with brake

Properties: Stainless steel sink
Colour: Anthracite
Not included in delivery: GN containers