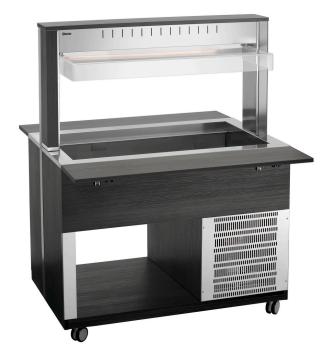

## Buffet trolley K3110-200A

## Description

The mobile buffet solution with a modern wooden design — this buffet cart has germ protection and LED lighting. It is designed for three 1/1 GN containers and can be relied on to keep buffet dishes chilled.

## Buffet trolley K3110-200A

Delivery state: Permanently mounted
Swivel casters: 5 swivel casters, 2 with brake

Properties: Stainless steel sink
Colour: Anthracite
Not included in delivery: GN containers

Depth GN container max.:
Including:
3 bars: Length 528 mm, width 30 mm

Laminated wood Stainless steel Plastic

Important information:

Material:

• Size: W 1,320 x D 930 x H 1,730 mm

• Weight: 134.7 kg