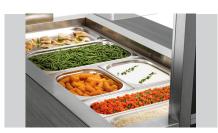

Buffet cart for hot food

- Designed for:
  - √ 4 x 1/1 GN
  - ✓ Max. depth of GN containers: 200 mm

- With tray slide
  - ✓ Hinged
  - ✓ Dimensions: W 1,495 x D 250 mm

- Lighting

  - ✓ Can be controlled separately