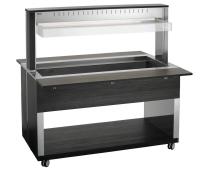

## **Buffet trolley W4110-200A**

The mobile buffet solution with a modern wooden design – this buffet cart has germ protection and LED lighting. It is designed for four 1/1 GN containers and uses the bain-marie principle to keep buffet dishes warm and to retain their quality and appeal.

## **Features**

- Power load:
- · Number of tanks:
- Temperature range:
- Tray slide:
- Basin size, GN format:
- · Control lamp:
- Drain cock:
- Connection cable type:
- · Length cable:
- Germ guard:
- · Lighting:
- Delivery state:
- Properties:
- · Colour:

- 3,016 kW | 230 V | 50 Hz
- 30 °C to 90 °C
- Folding
- Dimensions: B 1,495 x T 250 mm
- 4 x 1/1 GN ON/OFF
- Spiral cable
- 1,6 m
- Yes
- Can be switched separately
- Permanently mounted
- Stainless steel sink
- Anthracite
- ▶ Continue on the next page

Buffet cart for hot food

- Designed for:
  - √ 4 x 1/1 GN
  - ✓ Max. depth of GN containers: 200 mm

- With tray slide
  - ✓ Hinged
  - ✓ Dimensions: W 1,495 x D 250 mm

- Lighting

  - ✓ Can be controlled separately

## Buffet trolley W4110-200A

Not included in delivery: GN containers
Depth GN container max.: 200 mm

Including: 4 bars: Length 528 mm, width 30 mm
Material: Laminated wood

Laminated wood Stainless steel Plastic

• Important information:

Swivel casters: 6 swivel casters, 2 with brake
Size: W 1,495 x D 1,250 x H 1,520 mm

• Weight: 133.5 kg