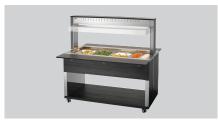

## **Buffet trolley W4110-200A**

The mobile buffet solution with a modern wooden design – this buffet cart has germ protection and LED lighting. It is designed for four 1/1 GN containers and uses the bain-marie principle to keep buffet dishes warm and to retain their quality and appeal.

Buffet cart for hot food

- Designed for:
  - √ 4 x 1/1 GN
  - ✓ Max. depth of GN containers: 200 mm

- With tray slide
  - ✓ Hinged
  - ✓ Dimensions: W 1,495 x D 250 mm

- Lighting

  - ✓ Can be controlled separately