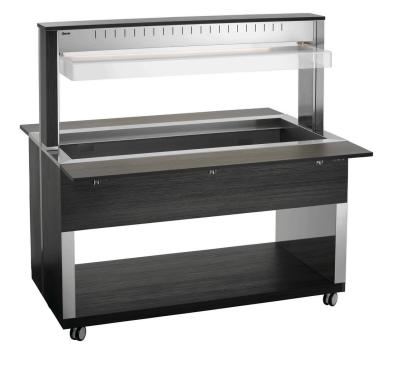

## **Buffet trolley W4110-200A**

The mobile buffet solution with a modern wooden design – this buffet cart has germ protection and LED lighting. It is designed for four 1/1 GN containers and uses the bain-marie principle to keep buffet dishes warm and to retain their quality and appeal.

## **Features**

- Power load:
- · Number of tanks:
- Temperature range:
- Tray slide:
- Basin size, GN format:
- · Control lamp:
- Drain cock:
- Connection cable type:
- · Length cable:
- Germ guard:
- · Lighting:
- Delivery state:
- Properties:
- · Colour:

- 3,016 kW | 230 V | 50 Hz
- 30 °C to 90 °C
- Folding
- Dimensions: B 1,495 x T 250 mm
- 4 x 1/1 GN ON/OFF
- Spiral cable
- 1,6 m
- Yes
- Can be switched separately
- Permanently mounted
- Stainless steel sink
- Anthracite
- ▶ Continue on the next page

Buffet cart for hot food

- Designed for:
  - √ 4 x 1/1 GN
  - ✓ Max. depth of GN containers: 200 mm

- With tray slide
  - ✓ Hinged
  - ✓ Dimensions: W 1,495 x D 250 mm

- Lighting

  - ✓ Can be controlled separately

## Buffet trolley W4110-200A

Not included in delivery: GN containers
Depth GN container max.: 200 mm

Including: 4 bars: Length 528 mm, width 30 mm
Material: Laminated wood

Laminated wood Stainless steel Plastic

• Important information:

Swivel casters: 6 swivel casters, 2 with brake
Size: W 1,495 x D 1,250 x H 1,520 mm

• Weight: 133.5 kg