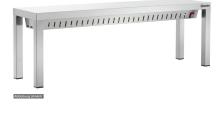

### Food warmer WBS1200 I3HR

#### Description

#### **Features**

Number of heated tubes:Output per heated tube:0,2 kW

• Not included in delivery:

• Power load: 0,6 kW | 230 V | 50/60 Hz

Height-adjustable feet: No
Control lamp: yes
Germ guard: No
ON/OFF switch: Yes

• Heat source type: Infrared heated tube(s)

• Properties: 30 - 40 mm edges turned down all-round Setting feet in square tubing 25 x 25 mm

Clear height: 290 mm
 Design: With feet
 Including: -

• Material: Stainless steel