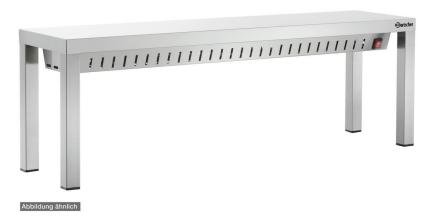

### Food warmer WBS1200 I3HR

#### Description

#### **Features**

Number of heated tubes:Output per heated tube:0,2 kW

• Not included in delivery:

• Power load: 0,6 kW | 230 V | 50/60 Hz

Height-adjustable feet: No
Control lamp: yes
Germ guard: No
ON/OFF switch: Yes

• Heat source type: Infrared heated tube(s)

• Properties: 30 - 40 mm edges turned down all-round Setting feet in square tubing 25 x 25 mm

Clear height: 290 mm
 Design: With feet
 Including: -

• Material: Stainless steel