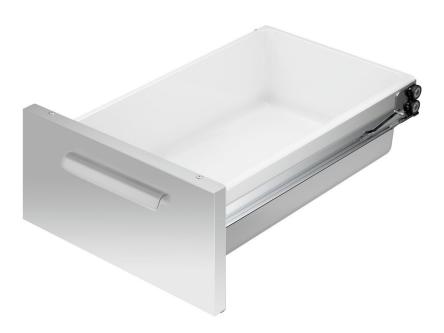

## Drawer 650, W400, set of 2

## Features

| <ul> <li>Size plastic tray:</li> </ul> | W 325 x D 530 |
|----------------------------------------|---------------|
|                                        |               |

x H 150 mm • Number of drawers:

2 drawers • Set comprises: • With plastic inserts: Yes • Norm-format drawers: 1/1 GN

• GN-capable: Yes

• Properties: CNS 18/10 • Material: • Important information:

• Size inside: W 297 x D 502 x H 148 mm • Series:

W 396 x D 570 x H 392 mm • Size: 9.1 kg

• Weight: