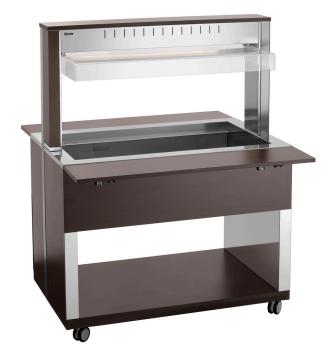

## **Buffet trolley W3110-200W**

## Description

The mobile buffet solution with a modern wooden design — this buffet cart has germ protection and LED lighting. It is designed for three 1/1 GN containers and uses the bain-marie principle to keep buffet dishes warm and to retain their quality and appeal.

## **Features**

- Power load:
- Number of tanks:
- Temperature range:
- Tray slide:
- Basin size, GN format:
- · Control lamp:
- Drain cock:
- Connection cable type:
- Length cable:
- Germ guard:
- Lighting:
- Delivery state:
- Properties:
- · Colour:

- 2,262 kW | 230 V | 50 Hz
- 1
- 30 °C to 90 °C
- yes
- Folding
- Dimensions: B 1,170 x T 250 mm
- 3 x 1/1 GN
- ON/OFF
- Yes
- Spiral cable
- 1,6 m Yes
- LED
- Can be switched separately
- Permanently mounted
- Stainless steel sink
- Wenge

Buffet cart for hot food

- Designed for:
  - ✓ 3 x 1/1 GN
  - ✓ Max. depth of GN containers: 200 mm

- With tray slide
  - ✓ Hinged
  - ✓ Dimensions: W 1,170 x D 250 mm

- Lighting
  - ✓ LED
  - ✓ Can be controlled separately

## Buffet trolley W3110-200W

Not included in delivery: GN containers
Depth GN container max.: 200 mm

Including: 3 bars: Length 528 mm, width 30 mm
Material: Laminated wood

Laminated wood Stainless steel Plastic

• Important information:

Swivel casters: 4 swivel casters, 2 with brake
Size: W 1,170 x D 1,250 x H 1,510 mm

• Weight: 110.6 kg