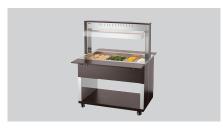

## Description

The mobile buffet solution with a modern wooden design — this buffet cart has germ protection and LED lighting. It is designed for three 1/1 GN containers and uses the bain-marie principle to keep buffet dishes warm and to retain their quality and appeal.

Buffet cart for hot food

- Designed for:
  - ✓ 3 x 1/1 GN
  - ✓ Max. depth of GN containers: 200 mm

- With tray slide
  - ✓ Hinged
  - ✓ Dimensions: W 1,170 x D 250 mm

- Lighting
  - ✓ LED
  - ✓ Can be controlled separately

## Buffet trolley W3110-200W

Not included in delivery: GN containers
Depth GN container max.: 200 mm

Including: 3 bars: Length 528 mm, width 30 mm
Material: Laminated wood

Laminated wood Stainless steel Plastic