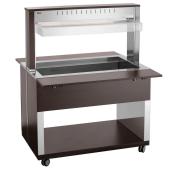

## **Buffet trolley W3110-200W**

## Description

The mobile buffet solution with a modern wooden design — this buffet cart has germ protection and LED lighting. It is designed for three 1/1 GN containers and uses the bain-marie principle to keep buffet dishes warm and to retain their quality and appeal.

Buffet cart for hot food

- Designed for:
  - ✓ 3 x 1/1 GN
  - ✓ Max. depth of GN containers: 200 mm

- With tray slide
  - ✓ Hinged
  - ✓ Dimensions: W 1,170 x D 250 mm

- Lighting
  - ✓ LED
  - ✓ Can be controlled separately

## Buffet trolley W3110-200W

Not included in delivery: GN containers
Depth GN container max.: 200 mm

Including: 3 bars: Length 528 mm, width 30 mm
Material: Laminated wood

Laminated wood Stainless steel Plastic

• Important information:

Swivel casters: 4 swivel casters, 2 with brake
Size: W 1,170 x D 1,250 x H 1,510 mm

• Weight: 110.6 kg