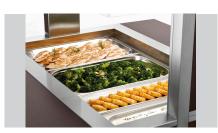

## Description

The mobile buffet solution with a modern wooden design — this buffet cart has germ protection and LED lighting. It is designed for three 1/1 GN containers and uses the bain-marie principle to keep buffet dishes warm and to retain their quality and appeal.

Buffet cart for hot food

- Designed for:
  - ✓ 3 x 1/1 GN
  - ✓ Max. depth of GN containers: 200 mm

- With tray slide
  - ✓ Hinged
  - ✓ Dimensions: W 1,170 x D 250 mm

- Lighting
  - ✓ LED
  - ✓ Can be controlled separately