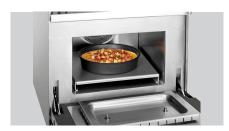

# Cooking plate RG2100 Snackjet

- ► Round cooking tray with perfect edge height for foods with a liquid base
  - **√** Ø 210 mm
  - ✓ Edge height 42 mm

Material: Cast aluminium, coated

Designed for the Snackjet 200

### Description

Due to the high edge, this round cooking tray is perfect for rejuvenating soups and stews. Thanks to the thermal conductivity of the cast aluminium, frozen products also achieve great results.