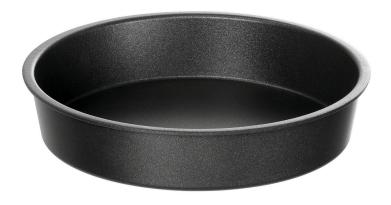

# Cooking plate RG2100 Snackjet

- ► Round cooking tray with perfect edge height for foods with a liquid base
  - **√** Ø 210 mm
  - ✓ Edge height 42 mm

Material: Cast aluminium, coated

Designed for the Snackjet 200

### Description

Due to the high edge, this round cooking tray is perfect for rejuvenating soups and stews. Thanks to the thermal conductivity of the cast aluminium, frozen products also achieve great results.

#### **Features**

• Size:

• Properties: Microwave suitable • Designed for: Snackjet 200 • Material: Cast aluminium Coated

• Important information: • Model: Ø 210 mm

Smooth base Edge 42 mm high Round

W 210 x D 210 x H 42 mm