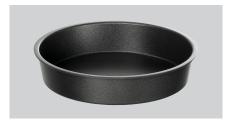

# Cooking plate RG2100 Snackjet

- ► Round cooking tray with perfect edge height for foods with a liquid base
  - **√** Ø 210 mm
  - ✓ Edge height 42 mm

Material: Cast aluminium, coated

Designed for the Snackjet 200

### Description

Due to the high edge, this round cooking tray is perfect for rejuvenating soups and stews. Thanks to the thermal conductivity of the cast aluminium, frozen products also achieve great results.

#### **Features**

• Size:

• Properties: Microwave suitable • Designed for: Snackjet 200 • Material: Cast aluminium Coated

• Important information: • Model: Ø 210 mm

Smooth base Edge 42 mm high Round

W 210 x D 210 x H 42 mm