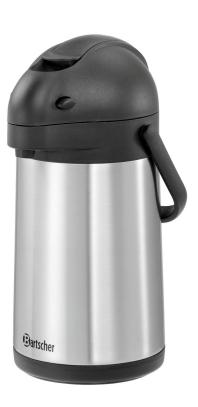

## Thermo pump jug 1,9L-ST

Thermo jug with pump systemContent: 1.9 litres

Pump head is detachable

 Base with an integrated ring for 360° rotation of the jug