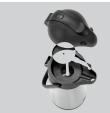

## Thermo pump jug 1,9L-ST

Thermo jug with pump systemContent: 1.9 litres

Pump head is detachable

 Base with an integrated ring for 360° rotation of the jug

## Features

| Designed for:                                        | Hot drinks                                                  |
|------------------------------------------------------|-------------------------------------------------------------|
| Diameter surface:                                    | 150 mm                                                      |
| Pump system:                                         | Yes                                                         |
| Double-walled:                                       | Yes                                                         |
| <ul> <li>Temperature loss / hour approx.:</li> </ul> | 2,3 °C                                                      |
| Colour:                                              | Silver                                                      |
|                                                      | Black                                                       |
| Content:                                             | 1,9 litre(s)                                                |
| <ul> <li>Dishwasher-suitable:</li> </ul>             | No                                                          |
| Properties:                                          | Base with an integrated ring for 360° rotation of the flask |
|                                                      | Pump head can be completely detached                        |
| <ul> <li>Important information:</li> </ul>           | -                                                           |
| Material:                                            | Stainless steel                                             |
|                                                      | Plastic                                                     |
| Pump lid lock:                                       | Yes                                                         |
| • Size:                                              | W 150 x D 200 x H 335 mm                                    |
| • Weight:                                            | 1.3 kg                                                      |
|                                                      |                                                             |