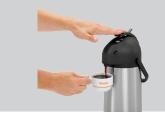

## Description

Uncomplicated and time-saving – freshly brewed coffee can be simply served directly in the thermal pump jug at the buffet without spilling.

## Features

| Designed for:                                        | Hot drinks                                                  |
|------------------------------------------------------|-------------------------------------------------------------|
| Diameter surface:                                    | 150 mm                                                      |
| Pump system:                                         | Yes                                                         |
| Double-walled:                                       | Yes                                                         |
| <ul> <li>Temperature loss / hour approx.:</li> </ul> | 2,3 °C                                                      |
| Colour:                                              | Silver                                                      |
|                                                      | Black                                                       |
| Content:                                             | 1,9 litre(s)                                                |
| <ul> <li>Dishwasher-suitable:</li> </ul>             | No                                                          |
| Properties:                                          | Base with an integrated ring for 360° rotation of the flask |
|                                                      | Pump head can be completely detached                        |
| <ul> <li>Important information:</li> </ul>           | -                                                           |
| Material:                                            | Stainless steel                                             |
|                                                      | Plastic                                                     |
| Pump lid lock:                                       | Yes                                                         |
| • Size:                                              | W 150 x D 200 x H 335 mm                                    |
| • Weight:                                            | 1.3 kg                                                      |
|                                                      |                                                             |