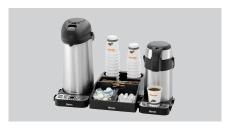

## **Coffee station Z50**





- ► Well organised and space-saving
  - ✓ 5 storage compartments for mugs, spoons/ stirrers, milk and sugar



- Needs-based
- Can be connected in series with drip trays Z50-150 and Z50-170 and the coffee station Z50

### Description

Well organised and space-saving: Mugs and spoons etc. can be offered for use with the Z50 at buffets and in coffee self-service/cash register areas. However, the real highlight is the modular system: The optional drip trays for thermal jugs can be used with the coffee station in accordance with individual needs.

### **Features**

Colour: Black
Including: Material: Plastic

Important information:
 Designed for:
 Coffee condiments and supplies

Drip trays Z50-150 and Z50-170

Properties:
 5 storage compartments for beakers, spoons/stirrers, milk and su-

gar

Connecting system attached on the side Connectable in a row with drip tray Z50-150 Connectable in a row with