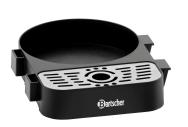

## **Coffee station Z50**

- ► Well organised and space-saving
  - ✓ 5 storage compartments for mugs, spoons/ stirrers, milk and sugar

- Needs-based
- Can be connected in series with drip trays Z50-150 and Z50-170 and the coffee station Z50

### Description

Well organised and space-saving: Mugs and spoons etc. can be offered for use with the Z50 at buffets and in coffee self-service/cash register areas. However, the real highlight is the modular system: The optional drip trays for thermal jugs can be used with the coffee station in accordance with individual needs.

### **Features**

Colour: Black
Including: Material: Plastic

Important information:
 Designed for:
 Coffee condiments and supplies

Drip trays Z50-150 and Z50-170

Properties:
 5 storage compartments for beakers, spoons/stirrers, milk and su-

gar

Connecting system attached on the side Connectable in a row with drip tray Z50-150 Connectable in a row with drip tray Z50-170

• Size: W 268 x D 335 x H 100 mm

• Weight: 1 kg