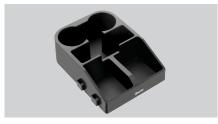

## **Coffee station Z50**

- ► Well organised and space-saving
  - ✓ 5 storage compartments for mugs, spoons/ stirrers, milk and sugar

- Needs-based
- Can be connected in series with drip trays Z50-150 and Z50-170 and the coffee station Z50

### Description

Well organised and space-saving: Mugs and spoons etc. can be offered for use with the Z50 at buffets and in coffee self-service/cash register areas. However, the real highlight is the modular system: The optional drip trays for thermal jugs can be used with the coffee station in accordance with individual needs.

### **Features**

Colour: Black
Including: Material: Plastic

Important information:
 Designed for:
 Coffee condiments and supplies

Drip trays Z50-150 and Z50-170

Properties:
 5 storage compartments for beakers, spoons/stirrers, milk and su-

gar

Connecting system attached on the side Connectable in a row with drip tray Z50-150 Connectable in a row with drip tray Z50-170

• Size: W 268 x D 335 x H 100 mm

• Weight: 1 kg