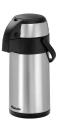

## Thermal pump can 3L

3 L

- Diameter surface: 150 mm
- Pump system:
- Double-walled:
- Temperature loss / hour approx.:
- Colour:
- Silver Black

Yes

Yes 2°C

· Content: 3 litre(s)

Code-No. 150992 GTIN 4015613725499