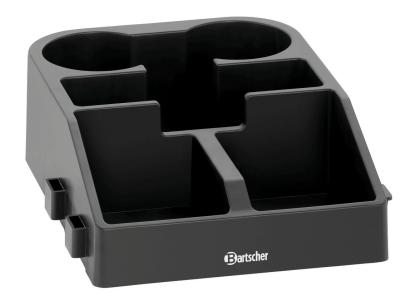

## **Coffee station Z50**

- ► Well organised and space-saving
  - ✓ 5 storage compartments for mugs, spoons/ stirrers, milk and sugar

- Needs-based
- Can be connected in series with drip trays Z50-150 and Z50-170 and the coffee station Z50

### Description

Well organised and space-saving: Mugs and spoons etc. can be offered for use with the Z50 at buffets and in coffee self-service/cash register areas. However, the real highlight is the modular system: The optional drip trays for thermal jugs can be used with the coffee station in accordance with individual needs.

### **Features**

Colour: Black
Including: Material: Plastic

Important information:
 Designed for:
 Coffee condiments and supplies

Drip trays Z50-150 and Z50-170

Properties:
 5 storage compartments for beakers, spoons/stirrers, milk and su-

gar

Connecting system attached on the side Connectable in a row with drip tray Z50-150 Connectable in a row with drip tray Z50-170

• Size: W 268 x D 335 x H 100 mm

• Weight: 1 kg