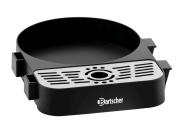

## **Drip tray Z50-170**

- Important information:
- Material:
- Plastic
- · Collection tray: • Properties:
- Stainless steel Detachable drip tray grille
- Fro thermal jugs Ø from 150 to 170 mm

Connecting system attached on the side Connectable in a row with coffee station Z50

## **Drip tray Z50-150**

- Collection tray:
- Important information:
- Material:
- Properties:
- Detachable drip tray grille
- Plastic Stainless steel
- For thermal jugs  $\emptyset$  up to 150 mm Connecting system attached on the side Connectable in a row with coffee station Z50