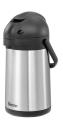

## Thermo pump jug 1,9L-ST

1,9 L

- Designed for:
- Diameter surface: • Pump system:
- Double-walled:
- Temperature loss / hour approx.:
- Colour:
- Hot drinks 150 mm
- Yes
- Yes
  - 2,3 °C Silver
  - Black

Code-No. 190117 GTIN 4015613714769