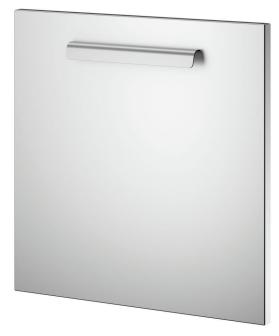

## Door 650, W400, universal

### Description

Series 650 - a range of cooking equipment for the professional kitchen. The series is defined by optimum energy use, powerful appliances, and ease of cleaning. The modular design means that the appliances are easy to combine and can be arranged flexibly. The appliance structure consists entirely of 18/10 stainless steel.

#### • Material:

- Important information:
- Door hinge side can be changed:
- Door hinge side:
- Size:
- Weight:

Chrome-nickel steel

Yes Left / right W 395 x D 395 x H 45 mm 2.5 kg