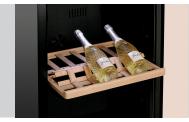

## Wine presenter 2Z 126FL

Designed for
Wine cooler 2Z 126FL

Capacity:✓ Up to 6 bottles

Bottle position:

🗸 Horizontal

Approx. 25° angle (presenter set up)

## Description

For a perfect wine presentation: The wine presenter specially designed for the 2Z 126FL wine cooler offers space for up to 6 bottles, which can be presented either at a 25° angle or horizon-tally thanks to the folding mechanism.

## Colour:

- Capacity:
- Bottle presentation:
- Properties:
- Material:
- Important information:
- Size:
- Weight:

Pine Max. 6 bottles Horizontal Approx. 25° angle (presenter set up) Can be exchanged with the intermediate shelves of wine cooler 2Z 126FL Wood -W 506 x D 438 x H 30 mm 1 kg