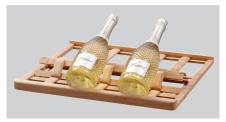

## Description

For a perfect wine presentation: The wine presenter specially designed for the 2Z 126FL wine cooler offers space for up to 6 bottles, which can be presented either at a 25° angle or horizon-tally thanks to the folding mechanism.

## Colour:

- Capacity:
- Bottle presentation:
- Properties:
- Material:
- Important information:
- Size:
- Weight:

Pine Max. 6 bottles Horizontal Approx. 25° angle (presenter set up) Can be exchanged with the intermediate shelves of wine cooler 2Z 126FL Wood -W 506 x D 438 x H 30 mm 1 kg