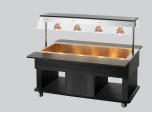

## Buffet trolley Kids W4110-150A

## Description

The mobile buffet solution for children – because they, too, love looking at food and like to make their own choice of perfectly heated dishes.

700 mm

30 °C to 90 °C

1

yes Folding Dimensions: B 1,460 x T 250 mm 4 x 1/1 GN Heat up Lighting Yes Spiral cable 1 m Yes Infrared heat lamps Can be switched separately Permanently mounted

2,1 kW | 230 V | 50 Hz

Mobile buffet solution for children
Serving height: 700 mm

- Buffet cart for hot dishes, designed for:
- 🖌 4 x 1/1 GN
- ✓ Max. depth of GN containers: 150 mm

With tray slide
Hinged
Dimensions: W 1,460 x D 250 mm

- Lighting
  - ✓ 4 infrared heating lamps
  - Can be controlled separately