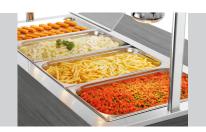

- Buffet cart for hot dishes, designed for:
- 🖌 4 x 1/1 GN
- ✓ Max. depth of GN containers: 150 mm

With tray slide
Hinged
Dimensions: W 1,460 x D 250 mm

- Lighting
  - ✓ 4 infrared heating lamps
  - Can be controlled separately