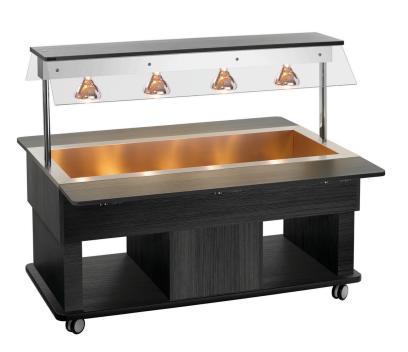

## Buffet trolley Kids W4110-150A

## Description

The mobile buffet solution for children – because they, too, love looking at food and like to make their own choice of perfectly heated dishes.

700 mm

30 °C to 90 °C

1

yes Folding Dimensions: B 1,460 x T 250 mm 4 x 1/1 GN Heat up Lighting Yes Spiral cable 1 m Yes Infrared heat lamps Can be switched separately Permanently mounted

2,1 kW | 230 V | 50 Hz

Mobile buffet solution for children
Serving height: 700 mm

- Buffet cart for hot dishes, designed for:
- 🖌 4 x 1/1 GN
- ✓ Max. depth of GN containers: 150 mm

With tray slide
Hinged
Dimensions: W 1,460 x D 250 mm

- Lighting
  - ✓ 4 infrared heating lamps
  - Can be controlled separately

5 swivel casters, 2 with brake Stainless steel sink Rounded corners Anthracite GN containers 4 bars: Length 528 mm, width 30 mm Laminated wood Stainless steel Plastic -150 mm W 1,425 x D 1,160 x H 1,200 mm