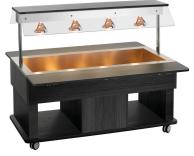

## Buffet trolley Kids W4110-150A

## Description

The mobile buffet solution for children – because they, too, love looking at food and like to make their own choice of perfectly heated dishes.

700 mm

30 °C to 90 °C

1

## Features

- Serving height:
- Power load:
- Number of tanks:
- Temperature range:
- Tray slide:
- Basin size, GN format:
- Control lamp:
- Drain cock:
- Connection cable type:
- Length cable:
- Germ guard:
- Lighting:
- · Delivery state:
- Continue on the next page

yes Folding Dimensions: B 1,460 x T 250 mm 4 x 1/1 GN Heat up Lighting Yes Spiral cable 1 m Yes Infrared heat lamps Can be switched separately Permanently mounted

2,1 kW | 230 V | 50 Hz

Mobile buffet solution for children
Serving height: 700 mm

- Buffet cart for hot dishes, designed for:
- 🖌 4 x 1/1 GN
- ✓ Max. depth of GN containers: 150 mm

With tray slide
Hinged
Dimensions: W 1,460 x D 250 mm

- Lighting
  - ✓ 4 infrared heating lamps
  - Can be controlled separately

## Buffet trolley Kids W4110-150A

96 kg

- Swivel casters:
- Properties:
- Colour:
- Not included in delivery:
- Including:
- Material:
- Important information:
- Depth GN container max.:
- Size:
- Weight:

5 swivel casters, 2 with brake Stainless steel sink Rounded corners Anthracite GN containers 4 bars: Length 528 mm, width 30 mm Laminated wood Stainless steel Plastic -150 mm W 1,425 x D 1,160 x H 1,200 mm