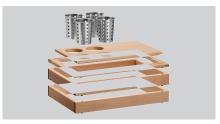

1 top for 4 cutlery holders

2 base frames

1 finishing frame

Size: W 580 x D 405 x H 171 mm
Weight: 6.95 kg