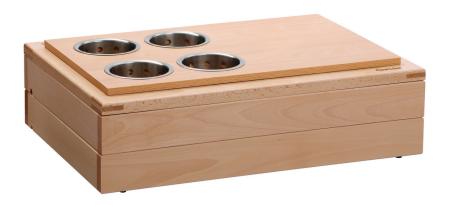

## Buffet system set BKO4

Buffet system set in simple wood design

Design

✓ Module with 4 cutlery holders, Ø 11.5 cm Cut-out: GN 1/1

Simple connecting system

## Description

With the modular set in a simple wooden design, every buffet appears attractively structured and tidy. Whether for breakfast, lunch or evening buffets, the 4 cutlery holders can be loaded and can also be easily exchanged or refilled. The practical storage area offers space for napkins, for example.

## **Features**

Colour: Natural beechMaterial: Wood

Painted (food-safe) Stainless steel

Important information:

• Module with 4 cutlery holders

Cut-out: 1/1 GN Simple connecting system

• Set comprises: 4 cutlery holders, Ø 11.5 cm

1 top for 4 cutlery holders

2 base frames

1 finishing frame

Size: W 580 x D 405 x H 171 mm
Weight: 6.95 kg