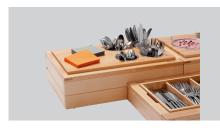

## Description

With the modular set in a simple wooden design, every buffet appears attractively structured and tidy. Whether for breakfast, lunch or evening buffets, the 4 cutlery holders can be loaded and can also be easily exchanged or refilled. The practical storage area offers space for napkins, for example.