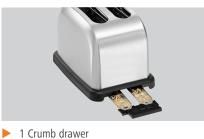

#### Continue on the next page

Defrosting Heating up One-sided toasting (bagels) Toasting 2 140 x 35 mm Bagel Bread roll Toast 6 1 control field for 2 slits 1 Can be removed Lever Toggle Knob Yes

- ✓ Bread rolls
- 🗸 Toast

Includes: 1 Bread roll attachment

Can be removed

Cancel button