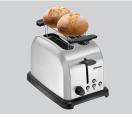

## Description

Versatile functions for the breakfast buffet: Thawing, heating up and toasting bread and bread rolls - it can even toast bagels on just one side.

#### Continue on the next page

Defrosting Heating up One-sided toasting (bagels) Toasting 2 140 x 35 mm Bagel Bread roll Toast 6 1 control field for 2 slits 1 Can be removed Lever Toggle Knob Yes

- ✓ Bread rolls
- 🗸 Toast