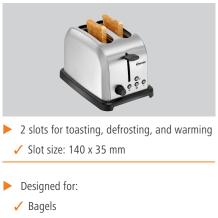

#### • Functions:

- Number of slits:
- Slit size:
- Designed for:
- Number of browning levels:
- Operation:
- Crumb drawer(s):
- Control unit:
- Cancel button:

#### Continue on the next page

Defrosting Heating up One-sided toasting (bagels) Toasting 2 140 x 35 mm Bagel Bread roll Toast 6 1 control field for 2 slits 1 Can be removed Lever Toggle Knob Yes

- ✓ Bread rolls
- 🗸 Toast