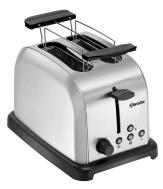

#### Continue on the next page

Defrosting Heating up One-sided toasting (bagels) Toasting 2 140 x 35 mm Bagel Bread roll Toast 6 1 control field for 2 slits 1 Can be removed Lever Toggle Knob Yes

- ✓ Bread rolls
- 🗸 Toast

Includes: 1 Bread roll attachment

Can be removed

Cancel button