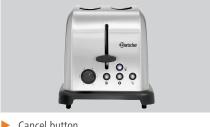

#### • Functions:

- Number of slits:
- Slit size:
- Designed for:
- Number of browning levels:
- Operation:
- Crumb drawer(s):
- Control unit:
- Cancel button:

#### Continue on the next page

Defrosting Heating up One-sided toasting (bagels) Toasting 2 140 x 35 mm Bagel Bread roll Toast 6 1 control field for 2 slits 1 Can be removed Lever Toggle Knob Yes

- ✓ Bread rolls
- 🗸 Toast