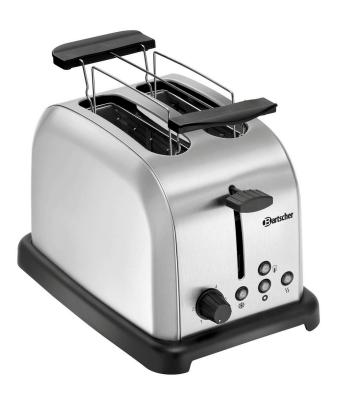

## **Toaster TBRB20**

#### Control lamp:

- Properties: Model:
- Including:
- Power load:
- Material:
- Important information:
- Size: • Weight:

Defrosting Heating up Toasting bagels Toasting

Slot toaster 1 bread roll top, can be detached 0,88 kW | 230 V | 50/60 Hz Stainless steel Brushed

W 340 x D 215 x H 220 mm 1.4 kg