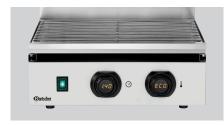

Electronic Yes Pluggable MDI knob

- ✓ Knob with digital display for temperature and time
- ✓ Memory function

- ► Eco mode
  - ✓ Energy-saving
- ✓ Warm-keeping function
- Timer
  - ✓ Up to 9.5 minutes
  - ✓ Audible signal when time expires

## Lift-Salamander 500-1Z-MDI

· Control lamp: Heat up ON/OFF

Memory function • Properties:

Knob with digital display for temperature and time Eco mode: Can be used to save energy while keeping meals warm