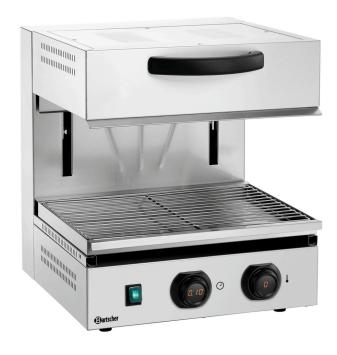

## Lift-Salamander 500-1Z-MDI

## Description

This salamander with intelligent MDI control leaves nothing to be desired: The heat output can be regulated via the lift function and using precise digital temperature and time settings. The memory function and an acoustic tone that sounds when the timer expires ensure optimised work processes. The energy-saving Eco mode keeps meals warm while saving on costs.

## **Features**

· Heat source: · Material: • Important information: · Number of heating elements:

· Number of heating zones: • Heating zones can be controlled separately:

• Height-adjustable heating element:

• Size grid: · Height-adjustable grid:

• Automatic activation function: · Manual time setting:

• Energy regulation: · Digital display: · Equipment connection: Control unit:

No · Warm-keeping function: Yes No Yes Grease collection tank: Yes

- ▶ 1 heating zone with 1 heating element
  - ✓ Height of heating element can be adjusted

- Cooking grate dimensions:
- ✓ W 435 x D 320 mm
- ✓ Removable

▶ Continue on the next page