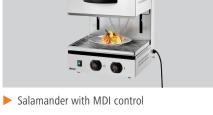

## Description

This salamander with intelligent MDI control leaves nothing to be desired: The heat output can be regulated via the lift function and using precise digital temperature and time settings. The memory function and an acoustic tone that sounds when the timer expires ensure optimised work processes. The energy-saving Eco mode keeps meals warm while saving on costs.

Electronic Yes Pluggable MDI knob

- ✓ Knob with digital display for temperature and time
- ✓ Memory function

- ► Eco mode
  - ✓ Energy-saving
- ✓ Warm-keeping function
- Timer
  - ✓ Up to 9.5 minutes
  - ✓ Audible signal when time expires