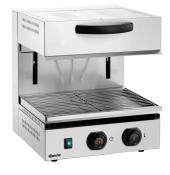

## Description

This salamander with intelligent MDI control leaves nothing to be desired: The heat output can be regulated via the lift function and using precise digital temperature and time settings. The memory function and an acoustic tone that sounds when the timer expires ensure optimised work processes. The energy-saving Eco mode keeps meals warm while saving on costs.

## **Features**

· Heat source: · Material: • Important information: · Number of heating elements:

· Number of heating zones: • Heating zones can be controlled separately:

• Height-adjustable heating element:

• Size grid: · Height-adjustable grid:

• Automatic activation function: · Manual time setting:

• Energy regulation: · Digital display: · Equipment connection: Control unit:

No · Warm-keeping function: Yes No Yes Grease collection tank: Yes

Electronic Yes Pluggable MDI knob

- ✓ Knob with digital display for temperature and time
- ✓ Memory function

- ► Eco mode
  - ✓ Energy-saving
- ✓ Warm-keeping function
- Timer
  - ✓ Up to 9.5 minutes
  - ✓ Audible signal when time expires

- ▶ 1 heating zone with 1 heating element
  - ✓ Height of heating element can be adjusted

- Cooking grate dimensions:
- ✓ W 435 x D 320 mm
- ✓ Removable

▶ Continue on the next page

## Lift-Salamander 500-1Z-MDI

· Control lamp: Heat up ON/OFF

Memory function • Properties:

Knob with digital display for temperature and time Eco mode: Can be used to save energy while keeping meals warm

Removable cooking grill
Audible signal when the time expires (0:10 - 9:30 minutes)

· Including:

2,8 kW | 230 V | 50/60 Hz W 462 x D 515 x H 532 mm • Power load: • Size:

• Weight: 33.8 kg