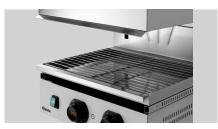

## Description

This salamander with intelligent MDI control leaves nothing to be desired: The heat output can be regulated via the lift function and using precise digital temperature and time settings. The memory function and an acoustic tone that sounds when the timer expires ensure optimised work processes. The energy-saving Eco mode keeps meals warm while saving on costs.

## **Features**

· Heat source: · Material: • Important information: · Number of heating elements:

· Number of heating zones: • Heating zones can be controlled separately:

• Height-adjustable heating element:

• Size grid: · Height-adjustable grid:

• Automatic activation function: · Manual time setting:

• Energy regulation: · Digital display: · Equipment connection: Control unit:

No · Warm-keeping function: Yes No Yes Grease collection tank: Yes

Electronic Yes Pluggable MDI knob

- ✓ Knob with digital display for temperature and time
- ✓ Memory function

- ► Eco mode
  - ✓ Energy-saving
- ✓ Warm-keeping function
- Timer
  - ✓ Up to 9.5 minutes
  - ✓ Audible signal when time expires

- ▶ 1 heating zone with 1 heating element
  - ✓ Height of heating element can be adjusted

- Cooking grate dimensions:
- ✓ W 435 x D 320 mm
- ✓ Removable

▶ Continue on the next page