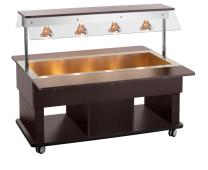

## **Features**

- Serving height:
- Power load:
- Number of tanks:
- Temperature range:
- Tray slide:
- Basin size, GN format:
- · Control lamp:
- Drain cock:
- Connection cable type:
- Length cable:
- Germ guard:
- · Lighting:
- · Delivery state:

- 700 mm
- 2,1 kW | 230 V | 50 Hz
- 1
- 30 °C to 90 °C
- yes
- Folding
- Dimensions: B 1,460 x T 250 mm
- 4 x 1/1 GN Heat up
- Lighting Yes
- Spiral cable 1 m
- . ... VΔc
- Infrared heat lamps
  Can be switched separately
  Permanently mounted
- Continue on the next page

- ▶ Mobile buffet solution for children
  - ✓ Serving height: 700 mm

- ▶ Buffet cart for hot dishes, designed for:
  - ✓ 4 x 1/1 GN
  - ✓ Max. depth of GN containers: 150 mm

- ▶ With tray slide
  - ✓ Hinged
  - ✓ Dimensions: W 1,460 x D 250 mm

- Lighting
  - 4 infrared heating lamps
  - ✓ Can be controlled separately

## Buffet trolley Kids W4110-150W

Swivel casters:
 Properties:
 Swivel casters, 2 with brake
 Stainless steel sink

Stainless steel sink Rounded corners Wenge

Colour: Wenge
 Not included in delivery: GN containers

Including:
 Material:
 4 bars: Length 528 mm, width 30 mm
 Laminated wood

Laminated wood Stainless steel Plastic

• Important information: • Depth GN container max.: 150 mm

• Size: W 1,425 x D 1,160 x H 1,200 mm