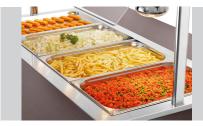

- 700 mm
- 2,1 kW | 230 V | 50 Hz
- 1
- 30 °C to 90 °C
- yes
- Folding
- Dimensions: B 1,460 x T 250 mm
- 4 x 1/1 GN Heat up
- Lighting Yes
- Spiral cable 1 m
- . ... VΔc
- Infrared heat lamps
  Can be switched separately
  Permanently mounted
- Continue on the next page

- ▶ Mobile buffet solution for children
  - ✓ Serving height: 700 mm

- ▶ Buffet cart for hot dishes, designed for:
  - ✓ 4 x 1/1 GN
  - ✓ Max. depth of GN containers: 150 mm

- ▶ With tray slide
  - ✓ Hinged
  - ✓ Dimensions: W 1,460 x D 250 mm