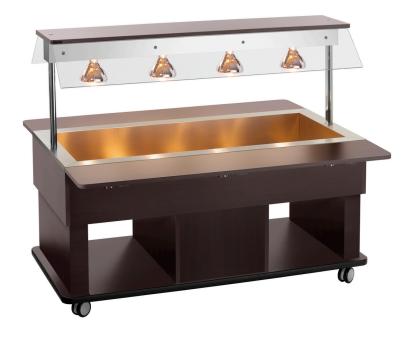

## Description

The mobile buffet solution for children — because they, too, love looking at food and like to make their own choice of perfectly heated dishes.

- 700 mm
- 2,1 kW | 230 V | 50 Hz
- 1
- 30 °C to 90 °C
- yes
- Folding
- Dimensions: B 1,460 x T 250 mm
- 4 x 1/1 GN Heat up
- Lighting Yes
- Spiral cable 1 m
- . ... VΔc
- Infrared heat lamps
  Can be switched separately
  Permanently mounted
- Continue on the next page

- ▶ Mobile buffet solution for children
  - ✓ Serving height: 700 mm

- ▶ Buffet cart for hot dishes, designed for:
  - ✓ 4 x 1/1 GN
  - ✓ Max. depth of GN containers: 150 mm

- ▶ With tray slide
  - ✓ Hinged
  - ✓ Dimensions: W 1,460 x D 250 mm

## Buffet trolley Kids W4110-150W

Swivel casters:
 Properties:
 Swivel casters, 2 with brake
 Stainless steel sink

Stainless steel sink Rounded corners Wenge

Colour: Wenge
 Not included in delivery: GN containers

Including:
 Material:
 4 bars: Length 528 mm, width 30 mm
 Laminated wood

Laminated wood Stainless steel Plastic

• Important information: • Depth GN container max.: 150 mm

• Size: W 1,425 x D 1,160 x H 1,200 mm