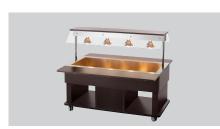

## Description

The mobile buffet solution for children — because they, too, love looking at food and like to make their own choice of perfectly heated dishes.

- 700 mm
- 2,1 kW | 230 V | 50 Hz
- 1
- 30 °C to 90 °C
- yes
- Folding
- Dimensions: B 1,460 x T 250 mm
- 4 x 1/1 GN Heat up
- Lighting Yes
- Spiral cable 1 m
- . ... VΔc
- Infrared heat lamps
  Can be switched separately
  Permanently mounted
- Continue on the next page

- ▶ Mobile buffet solution for children
  - ✓ Serving height: 700 mm

- ▶ Buffet cart for hot dishes, designed for:
  - ✓ 4 x 1/1 GN
  - ✓ Max. depth of GN containers: 150 mm

- ▶ With tray slide
  - ✓ Hinged
  - ✓ Dimensions: W 1,460 x D 250 mm

- Lighting
  - 4 infrared heating lamps
  - ✓ Can be controlled separately