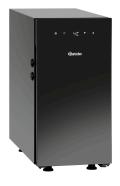

#### Description

Whether for cappuccino, café au lait or latte macchiato - the practical milk refrigerator with its side tube openings provides direct access to chilled milk. The milk is stored hygienically cool and, when required, can be drawn out using the milk tube on a fully automatic machine for the preparation of coffee.

8,1 litre(s)

W 160 x D 190 x H 280 mm

Compressor Circulating air 0 °C to 8 °C Electronic

In 1 °C steps

2 openings, left and right on the appliance

Ø7 mm Yes Yes Yes

- ► The ideal supplement for coffee shop bars
  - ✓ Milk refrigerator with 4 side tube openings
  - ✓ Direct milk suction via milk tube on the coffee machine
  - ✓ Hygienic chilled milk storage

- Designed for 3 x 1 litre Tetra Paks®, for example
- ✓ Inside dimensions: W 160 x D 190 x H 280

- ► LED lighting
  - ✓ Can be controlled separately

- Milk container available as an option
  - ✓ Content: 4.5 litres

Control unit: Touch
Interior lighting: Yes
Digital display: Yes
Lockable: No
Type of door: Leaf door(s)
Number of doors: 1

Door hinge side: Right
Door hinge side can be changed: No
Height-adjustable feet: No
ON/OFF switch: No
Control lamp: -