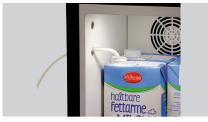

#### Description

Whether for cappuccino, café au lait or latte macchiato - the practical milk refrigerator with its side tube openings provides direct access to chilled milk. The milk is stored hygienically cool and, when required, can be drawn out using the milk tube on a fully automatic machine for the preparation of coffee.

8,1 litre(s)

W 160 x D 190 x H 280 mm

Compressor Circulating air 0 °C to 8 °C Electronic

In 1 °C steps

2 openings, left and right on the appliance

Ø7 mm Yes Yes Yes

- ► The ideal supplement for coffee shop bars
  - ✓ Milk refrigerator with 4 side tube openings
  - ✓ Direct milk suction via milk tube on the coffee machine
  - ✓ Hygienic chilled milk storage

- Designed for 3 x 1 litre Tetra Paks®, for example
- ✓ Inside dimensions: W 160 x D 190 x H 280

- ► LED lighting
  - ✓ Can be controlled separately

- Milk container available as an option
  - ✓ Content: 4.5 litres

Properties:
 Designed for 3 x 1 litre Tetra Pak®, for example

District will a supply district a partie of a thought it.

Properties:

Direct milk supply via side openings on the appliance

LED lighting, separately switchable 0,075 kW | 230 V | 50/60 Hz