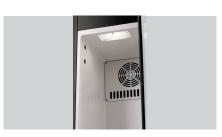

- Designed for 3 x 1 litre Tetra Paks®, for example
- ✓ Inside dimensions: W 160 x D 190 x H 280

- ► LED lighting
  - ✓ Can be controlled separately

- Milk container available as an option
  - ✓ Content: 4.5 litres

Control unit: Touch
Interior lighting: Yes
Digital display: Yes
Lockable: No
Type of door: Leaf door(s)
Number of doors: 1

Door hinge side: Right
Door hinge side can be changed: No
Height-adjustable feet: No
ON/OFF switch: No
Control lamp: -