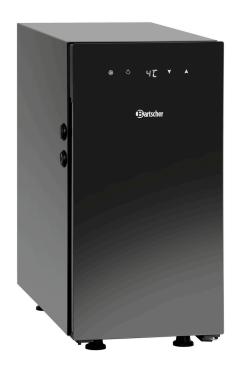

### Milk refrigerator KV8,1L

#### Description

Whether for cappuccino, café au lait or latte macchiato - the practical milk refrigerator with its side tube openings provides direct access to chilled milk. The milk is stored hygienically cool and, when required, can be drawn out using the milk tube on a fully automatic machine for the preparation of coffee.

Control unit: Touch
Interior lighting: Yes
Digital display: Yes
Lockable: No
Type of door: Leaf door(s)
Number of doors: 1

Door hinge side: Right
Door hinge side can be changed: No
Height-adjustable feet: No
ON/OFF switch: No
Control lamp: -