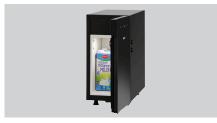

#### Description

Whether for cappuccino, café au lait or latte macchiato - the practical milk refrigerator with its side tube openings provides direct access to chilled milk. The milk is stored hygienically cool and, when required, can be drawn out using the milk tube on a fully automatic machine for the preparation of coffee.

- Designed for 3 x 1 litre Tetra Paks®, for example
- ✓ Inside dimensions: W 160 x D 190 x H 280

- ► LED lighting
  - ✓ Can be controlled separately

- Milk container available as an option
  - ✓ Content: 4.5 litres

Properties:
 Designed for 3 x 1 litre Tetra Pak®, for example

District will a supply district a partie of a thought it.

Properties:

Direct milk supply via side openings on the appliance

LED lighting, separately switchable 0,075 kW | 230 V | 50/60 Hz