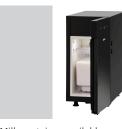

#### Description

Whether for cappuccino, café au lait or latte macchiato - the practical milk refrigerator with its side tube openings provides direct access to chilled milk. The milk is stored hygienically cool and, when required, can be drawn out using the milk tube on a fully automatic machine for the preparation of coffee.

8,1 litre(s)

W 160 x D 190 x H 280 mm

Compressor Circulating air 0 °C to 8 °C Electronic

In 1 °C steps

2 openings, left and right on the appliance

Ø7 mm Yes Yes Yes

- ► The ideal supplement for coffee shop bars
  - ✓ Milk refrigerator with 4 side tube openings
  - ✓ Direct milk suction via milk tube on the coffee machine
  - ✓ Hygienic chilled milk storage

- Designed for 3 x 1 litre Tetra Paks®, for example
- ✓ Inside dimensions: W 160 x D 190 x H 280

- ► LED lighting
  - ✓ Can be controlled separately

- Milk container available as an option
  - ✓ Content: 4.5 litres