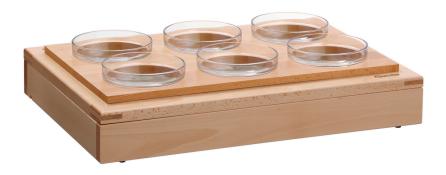

## Buffet system set GLS6

Buffet system set in simple wood design

- Design
  - ✓ Module with 6 glass bowls, Ø 14 cm
  - ✓ Diameter, each: 14 cm
  - ✓ Cut-out: GN 1/1

Simple connecting system

## Description

With the modular set in a simple wooden design, every buffet appears attractively structured and tidy. Whether for breakfast, lunch or evening buffets, the 6 glass bowls can be filled with yoghurt or quark dishes, salads or desserts, for example, and can also be easily exchanged or refilled.

## **Features**

• Material:

· Colour: Natural beech

Module with 6 glass bowls · Model:

Cut-out: 1/1 GN

Simple connecting system

• Set comprises: 6 glass bowls, Ø 14 cm, contents: 0.5 litres

1 top for 6 glass bowls 1 base frame

1 finishing frame Wood

Painted (food-safe) Glass

• Important information:

W 580 x D 405 x H 124 mm

• Weight: 6 kg