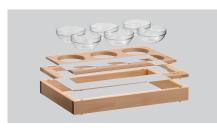

## **Features**

• Material:

· Colour: Natural beech

Module with 6 glass bowls · Model:

Cut-out: 1/1 GN

Simple connecting system

• Set comprises: 6 glass bowls, Ø 14 cm, contents: 0.5 litres

1 top for 6 glass bowls 1 base frame

1 finishing frame Wood

Painted (food-safe) Glass

• Important information:

W 580 x D 405 x H 124 mm

• Weight: 6 kg