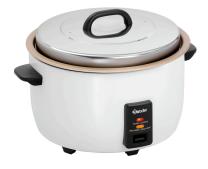

## Rice cooker 12L W

### Description

Up to 5.5 kg of rice can be cooked and kept hot in this rice cooker. Thanks to the silicone mat and non-stick removable inner pot, burning is practically impossible.

# Rice cooker 12L W

- Control lamp:
- ON/OFF switch:
- Size:
- Weight:

Cooking Keeping warm No W 500 x D 440 x H 370 mm 9.8 kg