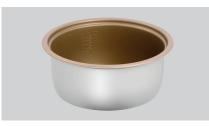

#### • Continue on the next page

Silicone mat as smolder protection Cooking Keeping warm Non-stick coating Heat resistant Can be removed White 2,65 kW | 230 V | 50/60 Hz Stainless steel Coated 12 litre(s) 40 - 60 portions 1 measuring beaker 1 rice spoon 1 Silicone mat Electro

Rice production quantity:40 - 60 portions

Easy cleaning
✓ Detachable inner pot

Inner pot with non-stick coating
Volume: 12 litres

Includes
1 measuring beaker
1 rice spoon