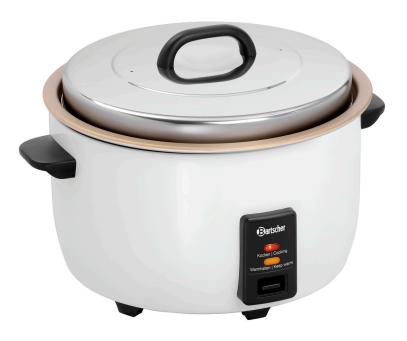

### Description

Up to 5.5 kg of rice can be cooked and kept hot in this rice cooker. Thanks to the silicone mat and non-stick removable inner pot, burning is practically impossible.

#### • Continue on the next page

Silicone mat as smolder protection Cooking Keeping warm Non-stick coating Heat resistant Can be removed White 2,65 kW | 230 V | 50/60 Hz Stainless steel Coated 12 litre(s) 40 - 60 portions 1 measuring beaker 1 rice spoon 1 Silicone mat Electro

# Rice cooker 12L W

- Control lamp:
- ON/OFF switch:
- Size:
- Weight:

Cooking Keeping warm No W 500 x D 440 x H 370 mm 9.8 kg