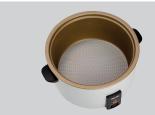

#### • Continue on the next page

Silicone mat as smolder protection Cooking Keeping warm Non-stick coating Heat resistant Can be removed White 2,65 kW | 230 V | 50/60 Hz Stainless steel Coated 12 litre(s) 40 - 60 portions 1 measuring beaker 1 rice spoon 1 Silicone mat Electro

Rice production quantity:40 - 60 portions

Easy cleaning
✓ Detachable inner pot

Inner pot with non-stick coating
Volume: 12 litres

Includes
1 measuring beaker
1 rice spoon