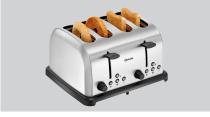

## **Features**

• Designed for:

• Functions: Defrosting

Heating up

One-sided toasting (bagels)

Toasting

Number of slits:Slit size:4140 x 35 mm

Bagel

- ▶ 4 slots for toasting, defrosting, and warming
  - ✓ Slot size: 140 x 35 mm
- Designed for:
  - ✓ Bagels
  - ✓ Bread rolls
- ✓ Toast

- Includes:
- ✓ 2 bread roll attachments

- 2 removable crumb drawers
  - ✓ Can be removed