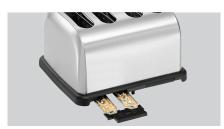

## **Toaster TBRB40**

• Control lamp:

Toasting Properties:Model: Slot toaster

2 bread roll tops, can be detached 1,48 kW | 230 V | 50/60 Hz • Including: • Power load: Stainless steel • Material:

Brushed • Important information: Crumb drawer(s):

Can be removed • Cancel button:

W 325 x D 280 x H 170 mm • Size: 2.3 kg

• Weight: