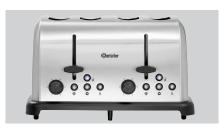

## **Toaster TBRB40**

Versatile functions for the breakfast buffet: Thawing, heating up and toasting bread and bread rolls - it can even toast bagels on just one side.

## **Features**

• Designed for:

• Functions: Defrosting

Heating up

One-sided toasting (bagels)

Toasting

Number of slits:Slit size:4140 x 35 mm

Bagel

Bread roll Toast

• Number of browning levels:

• Operation: 2 separate control fields for 2 slits each

• Control unit: Lever

Toggle Knob

Control lamp:
Defrosting

Heating up Toasting bagels

▶ Continue on the next page

- ▶ 4 slots for toasting, defrosting, and warming
  - ✓ Slot size: 140 x 35 mm
- Designed for:
  - ✓ Bagels
  - ✓ Bread rolls
- ✓ Toast

- Includes:
- ✓ 2 bread roll attachments

- 2 removable crumb drawers
  - ✓ Can be removed

## **Toaster TBRB40**

• Control lamp:

Toasting Properties:Model: Slot toaster

2 bread roll tops, can be detached 1,48 kW | 230 V | 50/60 Hz • Including: • Power load: Stainless steel • Material:

Brushed • Important information: Crumb drawer(s):

Can be removed • Cancel button:

W 325 x D 280 x H 170 mm • Size: 2.3 kg

• Weight: