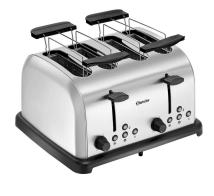

## **Toaster TBRB40**

Versatile functions for the breakfast buffet: Thawing, heating up and toasting bread and bread rolls - it can even toast bagels on just one side.

## **Features**

• Designed for:

• Functions: Defrosting

Heating up

One-sided toasting (bagels)

Toasting

Number of slits:Slit size:4140 x 35 mm

Bagel

Bread roll Toast

• Number of browning levels:

• Operation: 2 separate control fields for 2 slits each

• Control unit: Lever

Toggle Knob

Control lamp:
Defrosting

Heating up Toasting bagels

▶ Continue on the next page

- ▶ 4 slots for toasting, defrosting, and warming
  - ✓ Slot size: 140 x 35 mm
- Designed for:
  - ✓ Bagels
  - ✓ Bread rolls
- ✓ Toast

- Includes:
- ✓ 2 bread roll attachments

- 2 removable crumb drawers
  - ✓ Can be removed

## **Toaster TBRB40**

• Control lamp:

Toasting Properties:Model: Slot toaster

2 bread roll tops, can be detached 1,48 kW | 230 V | 50/60 Hz • Including: • Power load: Stainless steel • Material:

Brushed • Important information: Crumb drawer(s):

Can be removed • Cancel button:

W 325 x D 280 x H 170 mm • Size: 2.3 kg

• Weight: