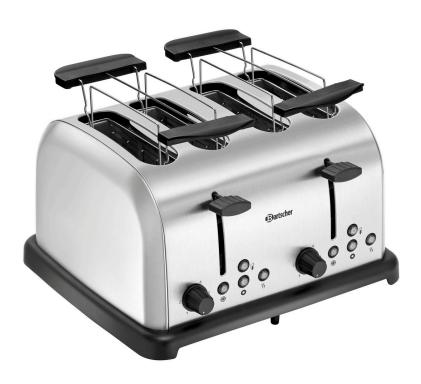

## **Toaster TBRB40**

Versatile functions for the breakfast buffet: Thawing, heating up and toasting bread and bread rolls - it can even toast bagels on just one side.

## **Features**

• Designed for:

• Functions: Defrosting

Heating up

One-sided toasting (bagels)

Toasting

Number of slits:Slit size:4140 x 35 mm

Bagel

- ▶ 4 slots for toasting, defrosting, and warming
  - ✓ Slot size: 140 x 35 mm
- Designed for:
  - ✓ Bagels
  - ✓ Bread rolls
- ✓ Toast

- Includes:
- ✓ 2 bread roll attachments

- 2 removable crumb drawers
  - ✓ Can be removed