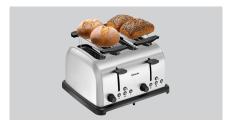

## **Features**

• Designed for:

• Functions: Defrosting

Heating up

One-sided toasting (bagels)

Toasting

Number of slits:Slit size:4140 x 35 mm

Bagel

Bread roll Toast

• Number of browning levels:

• Operation: 2 separate control fields for 2 slits each

• Control unit: Lever

Toggle Knob

Control lamp:
Defrosting

Heating up Toasting bagels

▶ Continue on the next page

- ▶ 4 slots for toasting, defrosting, and warming
  - ✓ Slot size: 140 x 35 mm
- Designed for:
  - ✓ Bagels
  - ✓ Bread rolls
- ✓ Toast

- Includes:
- ✓ 2 bread roll attachments

- 2 removable crumb drawers
  - ✓ Can be removed