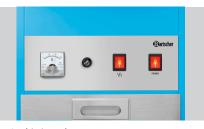

- ▶ Fast preparation
  - Production time: 30 60 sec./unit

Sophisticated

 Separate controls for temperature and rotation

- Easy cleaning: Removable tub
  - 🗸 Inner Ø 500 mm
  - ✓ Dishwasher-safe

- Practical and tidy
  - 3-part drawer for sugar, sticks, food dyes and flavourings