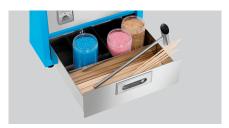

- ▶ Fast preparation
  - Production time: 30 60 sec./unit

Sophisticated

 Separate controls for temperature and rotation

- Easy cleaning: Removable tub
  - 🗸 Inner Ø 500 mm
  - ✓ Dishwasher-safe

- Practical and tidy
  - 3-part drawer for sugar, sticks, food dyes and flavourings