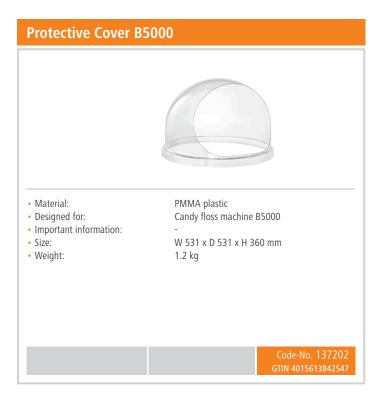

side 500 mm Stainless steel Dishwasher-suitable Detachable

30 - 60 seconds / pc Rocket switch Can be switched separately Rocket switch Can be switched separately Yes Yes 3 compartments yes Sugar



- ▶ Fast preparation
  - Production time: 30 60 sec./unit



Sophisticated

 Separate controls for temperature and rotation



- Easy cleaning: Removable tub
  - 🗸 Inner Ø 500 mm
  - ✓ Dishwasher-safe



- Practical and tidy
  - 3-part drawer for sugar, sticks, food dyes and flavourings

Code-No. 137201 GTIN 4015613842493



# Candy floss machine B5000

- Not included in delivery:
- Including:
- Power load:
- Size:
- Weight:

Wooden sticks Spare toothed belt Measuring spoon (12 -18 g) 1,2 kW | 230 | 50/60 Hz W 520 x D 520 x H 480 mm 11.11 kg







## Candy floss machine B5000 Add on Products