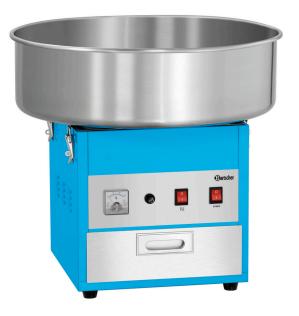

#### • Material:

- Tub:
- Important information:
- Production time:
- Motor:
- Temperature control:
- Voltage display:
- Fuse:Integrated drawer:
- integrated didwer
- Not included in delivery:

#### Continue on the next page

Stainless steel Painted Ø inside 500 mm Stainless steel Dishwasher-suitable Detachable

30 - 60 seconds / pc Rocket switch Can be switched separately Rocket switch Can be switched separately Yes Yes 3 compartments yes Sugar

- ▶ Fast preparation
  - Production time: 30 60 sec./unit

Sophisticated

 Separate controls for temperature and rotation

- Easy cleaning: Removable tub
  - 🗸 Inner Ø 500 mm
  - ✓ Dishwasher-safe

- Practical and tidy
  - 3-part drawer for sugar, sticks, food dyes and flavourings

# Candy floss machine B5000

- Not included in delivery:
- Including:
- Power load:
- Size:
- Weight:

Wooden sticks Spare toothed belt Measuring spoon (12 -18 g) 1,2 kW | 230 | 50/60 Hz W 520 x D 520 x H 480 mm 11.11 kg