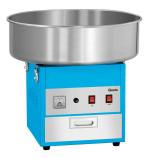

### Description

Even small amounts of sugar can be made into fluffy candy floss with the candy floss machine B5000. This powerful model enables continuous candy floss production at a top professional level.

#### Continue on the next page

Stainless steel Painted Ø inside 500 mm Stainless steel Dishwasher-suitable Detachable

30 - 60 seconds / pc Rocket switch Can be switched separately Rocket switch Can be switched separately Yes Yes 3 compartments yes Sugar