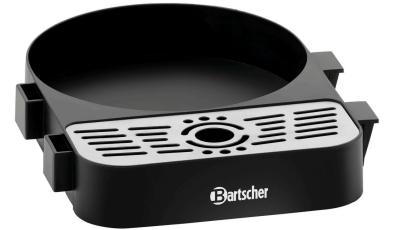

## Drip tray Z50-170

Designed for thermal jugs
Ø from 15 to 17 cm

Easy cleaning✓ Detachable drip tray grille

Needs-based

 Can be connected in series with the coffee station Z50 and drip trays Z50-150 and Z50-170

## Description

The individual solution for a clean buffet – the drip tray for thermal jugs with a diameter of 15 cm to 17 cm is the perfect addition to the coffee station Z50. Together with the drip tray Z50-150, these 3 modules can also be combined to create a perfect set to meet your needs.

## Features

- Important information:
- Material:
- Collection tray:
- Properties:
- Size:
- Weight:

Plastic Stainless steel Detachable drip tray grille Fro thermal jugs Ø from 150 to 170 mm Connecting system attached on the side Connectable in a row with coffee station Z50 Connectable in a row with drip tray Z50-150 W 205 x D 255 x H 40 mm 0.31 kg