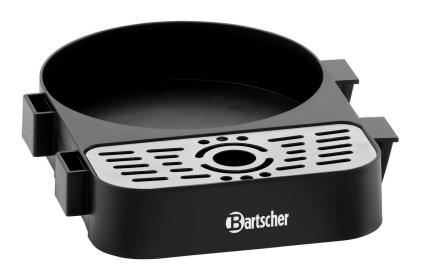

## Drip tray Z50-150

- Easy cleaning
- ✓ Detachable drip tray grille

▶ Designed for thermal jugs✓ Ø up to 15 cm

- Needs-based
  - ✓ Can be connected in series with the coffee station Z50 and drip trays Z50-170 and Z50-150

## Description

The individual solution for a clean buffet – the drip tray for thermal jugs with a diameter of up to 15 cm is the perfect addition to the coffee station Z50. Together with the drip tray Z50-170, these 3 modules can also be combined to create a perfect set to meet your needs.

## **Features**

Collection tray:
Detachable drip tray grille

Important information:Material:Plast

Material: Plastic Stainless steel

• Properties: For thermal jugs  $\varnothing$  up to 150 mm

Connecting system attached on the side Connectable in a row with coffee station Z50 Connectable in a row with drip tray Z50-170

• Size: W 180 x D 225 x H 40 mm

• Weight: 0.23 kg