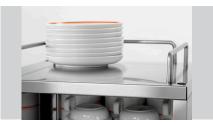

- Max. cup capacity: 72
- Dimensions of each storage space: W 280 x D 295 x H 175 mm

- Unheated storage space on the top of the device
  - Perfect for saucers