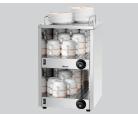

0,14 kW | 230 V | 50/60 Hz 72 Stainless steel -Yes 60 °C With worktop surface, dimensions: W 250 x D 250 mm W 280 x D 295 mm 175 mm Yes -W 320 x D 345 x H 550 mm 10.7 kg

- 2 levels with separately controllable heat supply
  - Can be regulated steplessly

- Max. cup capacity: 72
- Dimensions of each storage space: W 280 x D 295 x H 175 mm

- Unheated storage space on the top of the device
  - Perfect for saucers