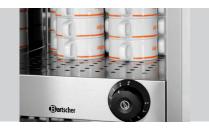

0,14 kW | 230 V | 50/60 Hz 72 Stainless steel -Yes 60 °C With worktop surface, dimensions: W 250 x D 250 mm W 280 x D 295 mm 175 mm Yes -W 320 x D 345 x H 550 mm 10.7 kg

- 2 levels with separately controllable heat supply
  - Can be regulated steplessly

- Max. cup capacity: 72
- Dimensions of each storage space: W 280 x D 295 x H 175 mm

- Unheated storage space on the top of the device
  - Perfect for saucers