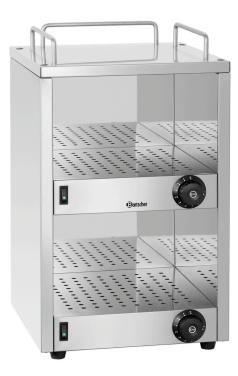

## Cup warmer TA720

## Description

Pre-warmed cups for extra coffee enjoyment – the separately controllable heat supply can be progressively adjusted for both levels.

## Features

- Power load:
- Capacity cups max.:
- Material:
- Important information:
- ON/OFF switch:
- Temperature range to:
- Properties: Size utility space:
- Height inside, each:
- Safety thermostat:
- Protection class:
- Size:
- Weight:

0,14 kW | 230 V | 50/60 Hz 72 Stainless steel -Yes 60 °C With worktop surface, dimensions: W 250 x D 250 mm W 280 x D 295 mm 175 mm Yes -W 320 x D 345 x H 550 mm 10.7 kg

- 2 levels with separately controllable heat supply
  - Can be regulated steplessly

- Max. cup capacity: 72
- Dimensions of each storage space: W 280 x D 295 x H 175 mm

- Unheated storage space on the top of the device
  - Perfect for saucers